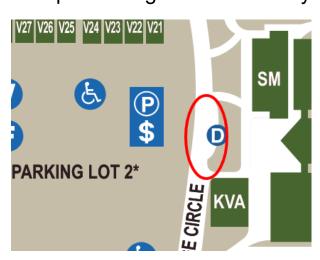

## **CONSTRUCTION NOTICE**

**Location:** Theater Way

Subject: Road Closure

A section of North College Circle will be closed for the duration of the day for paving work to be done at the Planetarium Drop-Off on Friday April 4<sup>th</sup>. Traffic signage will be present during the work. Refer to the below map for location.