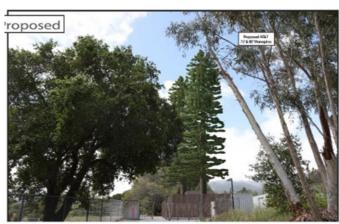

## **CONSTRUCTION NOTICE**

**Project:** WV Cell Tower Project

Location: Cell tower site near tennis courts

**Subject:** Verizon Equipment Installation

A contractor will be on-site to install antennas and lines on the Verizon tower. They will also be installing equipment cabinets as well as a generator. This work will be isolated to the cell tower site near the tennis courts.