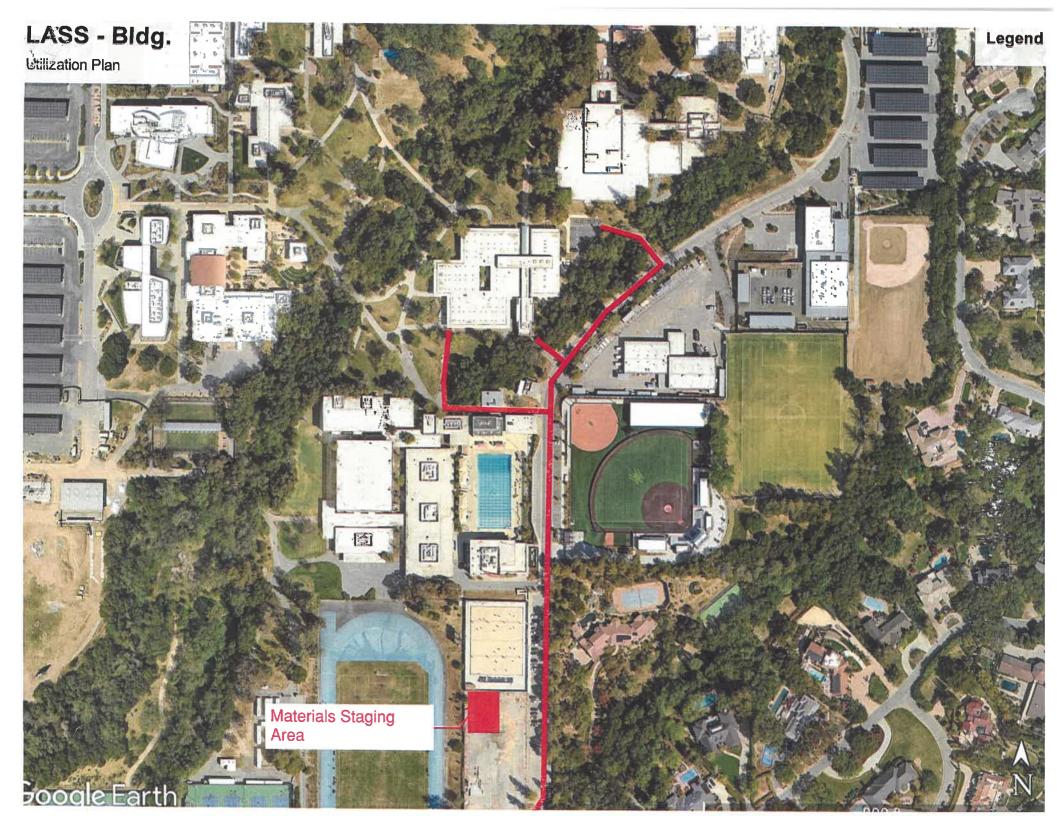

## **CONSTRUCTION NOTICE**

**Location**: Language Arts and Social Sciences Building

**Subject**: LASS Roofing Replacement Construction Start

Dear West Valley College,

On 7/22/24 through 9/13/24, Western Roofing will be replacing the roof of the Language Arts and Social Sciences Building. Appropriate safety measures will be set in place. The following page shows the extent of

the work associated with this building.

We appreciate your understanding and patience as we enhance the aesthetics of the West Valley Campus through this necessary work.

For more information regarding the Capital Improvement