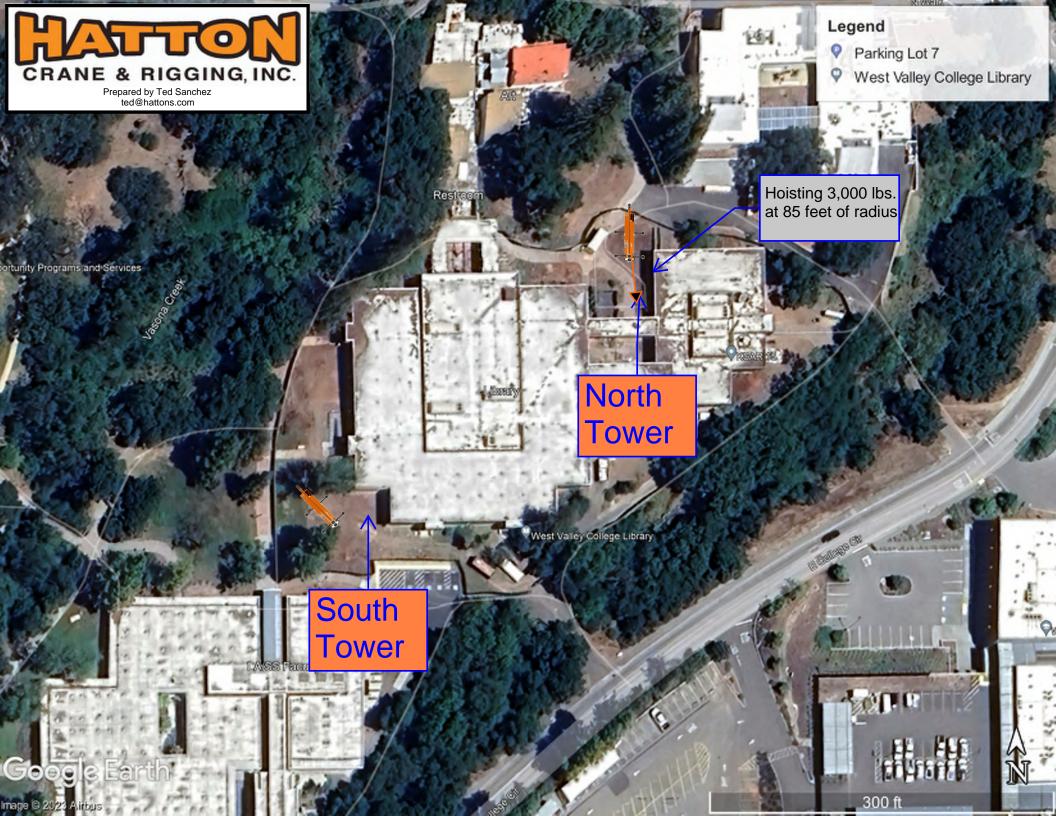

## Subject: Crane Pick - Tower Steel

Dear West Valley College,

On 6/6/24 and 6/7/24, a small 80T Crane will arrive on site for erection of tower steel. The Crane will enter the site via Gate 1 off of E. College Circle. Flaggers will be present at all times to direct the crane into the area of work. No impacts anticipated outside of the fence line beyond the initial mobilization.