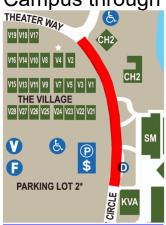

## **CONSTRUCTION NOTICE**

Location: North College Circle

Subject: Roadway Striping

North College Circle will be closed between the Planetarium and Theater Way to allow crews to re-stripe the crosswalks and roadway center line. Traffic signage and Flaggers will be present during the work. Refer to the below map for locations.