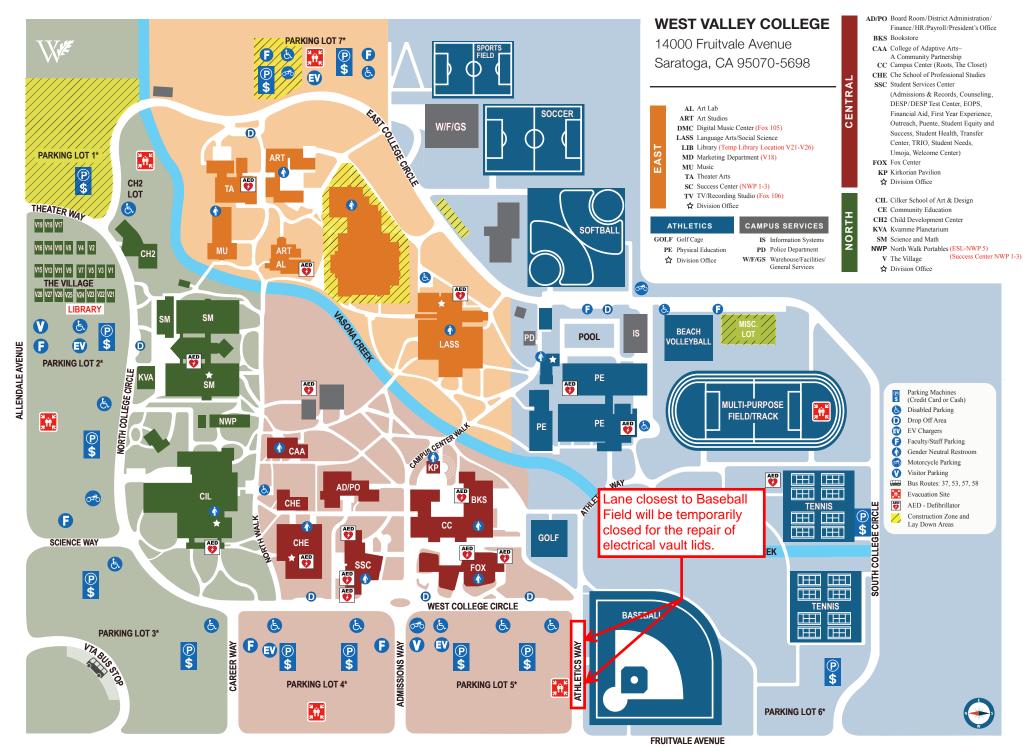

## **CONSTRUCTION NOTICE**

Location: Athletics Way

Subject: Electrical Vault Lid Repair

Dear West Valley College,

Repairs to the Electrical Vault Lids will take place along Athletics Way. One lane closest to the Baseball field will be temporarily shut down. Flaggers will be present to direct traffic as needed. Duration of the work is anticipated to be no more than 2 hours.