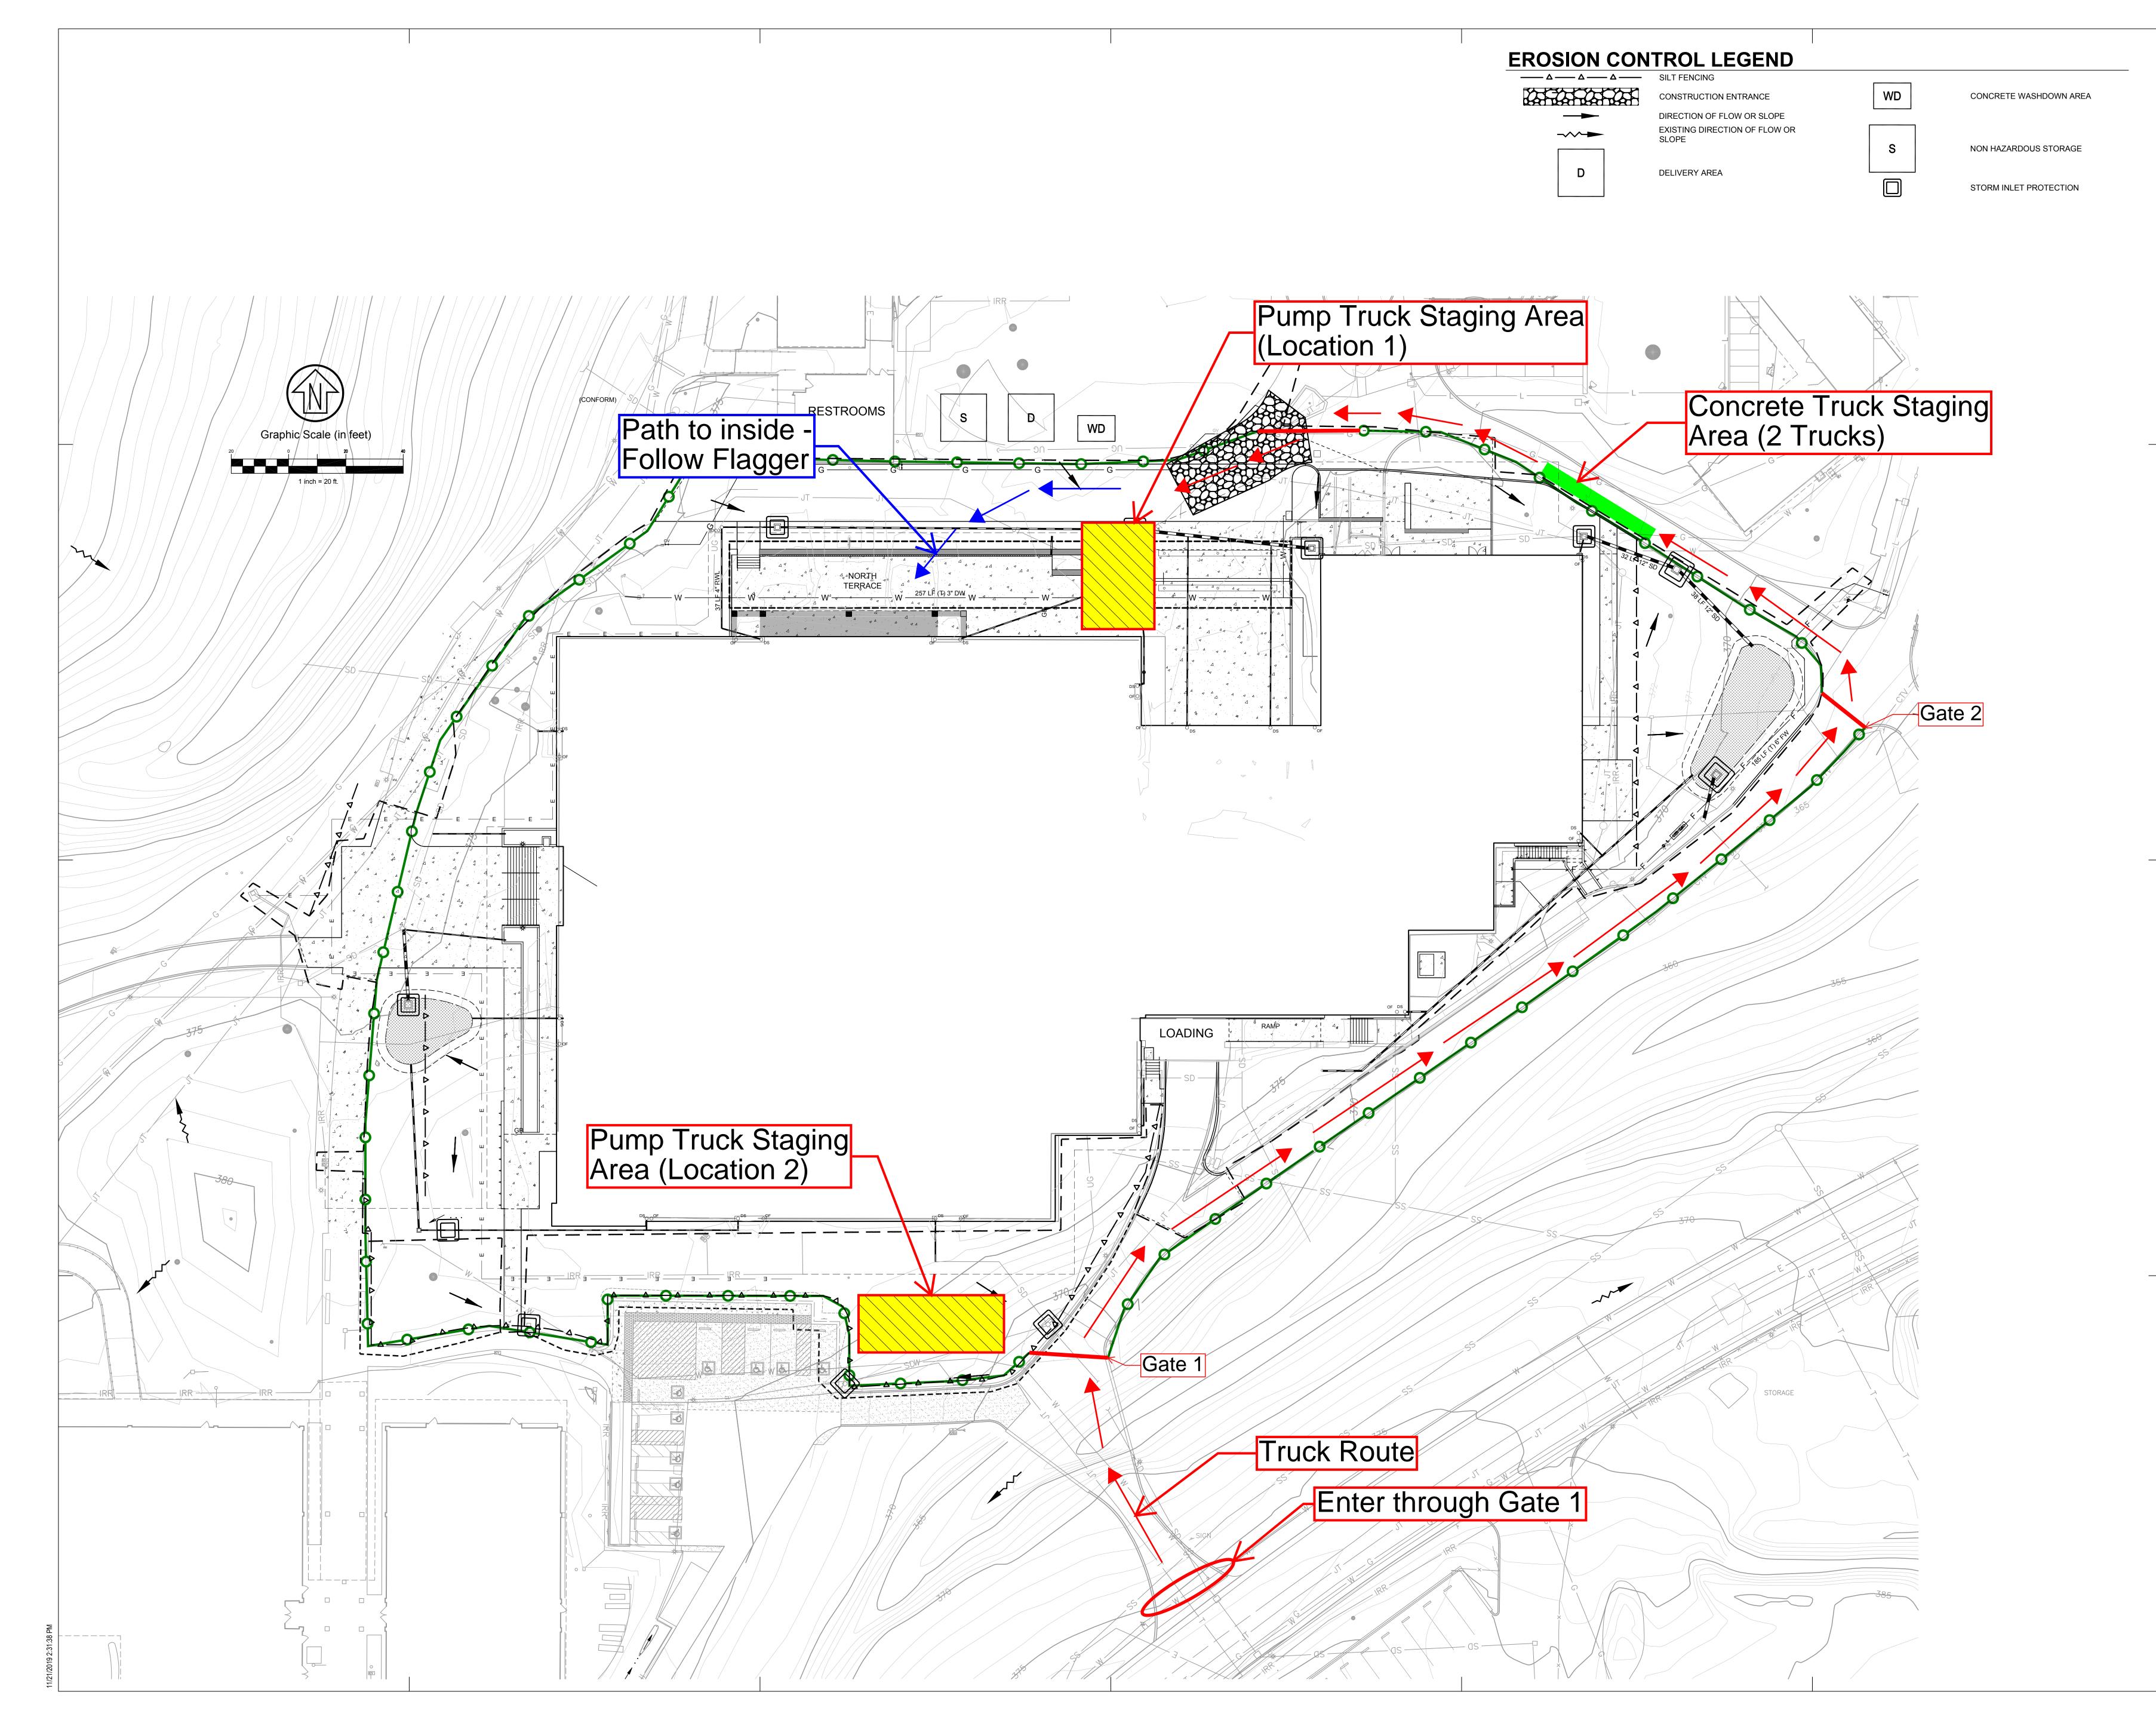

## **CONSTRUCTION NOTICE**

Location: Learning Resource Center

**Subject**: Concrete Pour at Sector 1 - SOG

Dear West Valley College,

Concrete trucks will be staging along the pathway between LRC and Visual Arts Building, entering the LRC area of work through the North Construction Entrance. Flaggers will be present at all times.