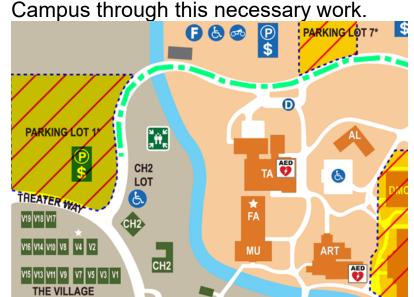

## **CONSTRUCTION NOTICE**

Location: Public Safety Building, Lot 1

Subject: Concrete Pour

Concrete trucks will be entering and exiting through South College Circle, traveling to Lot 1. Flaggers will be present at all times, please use caution in the area.