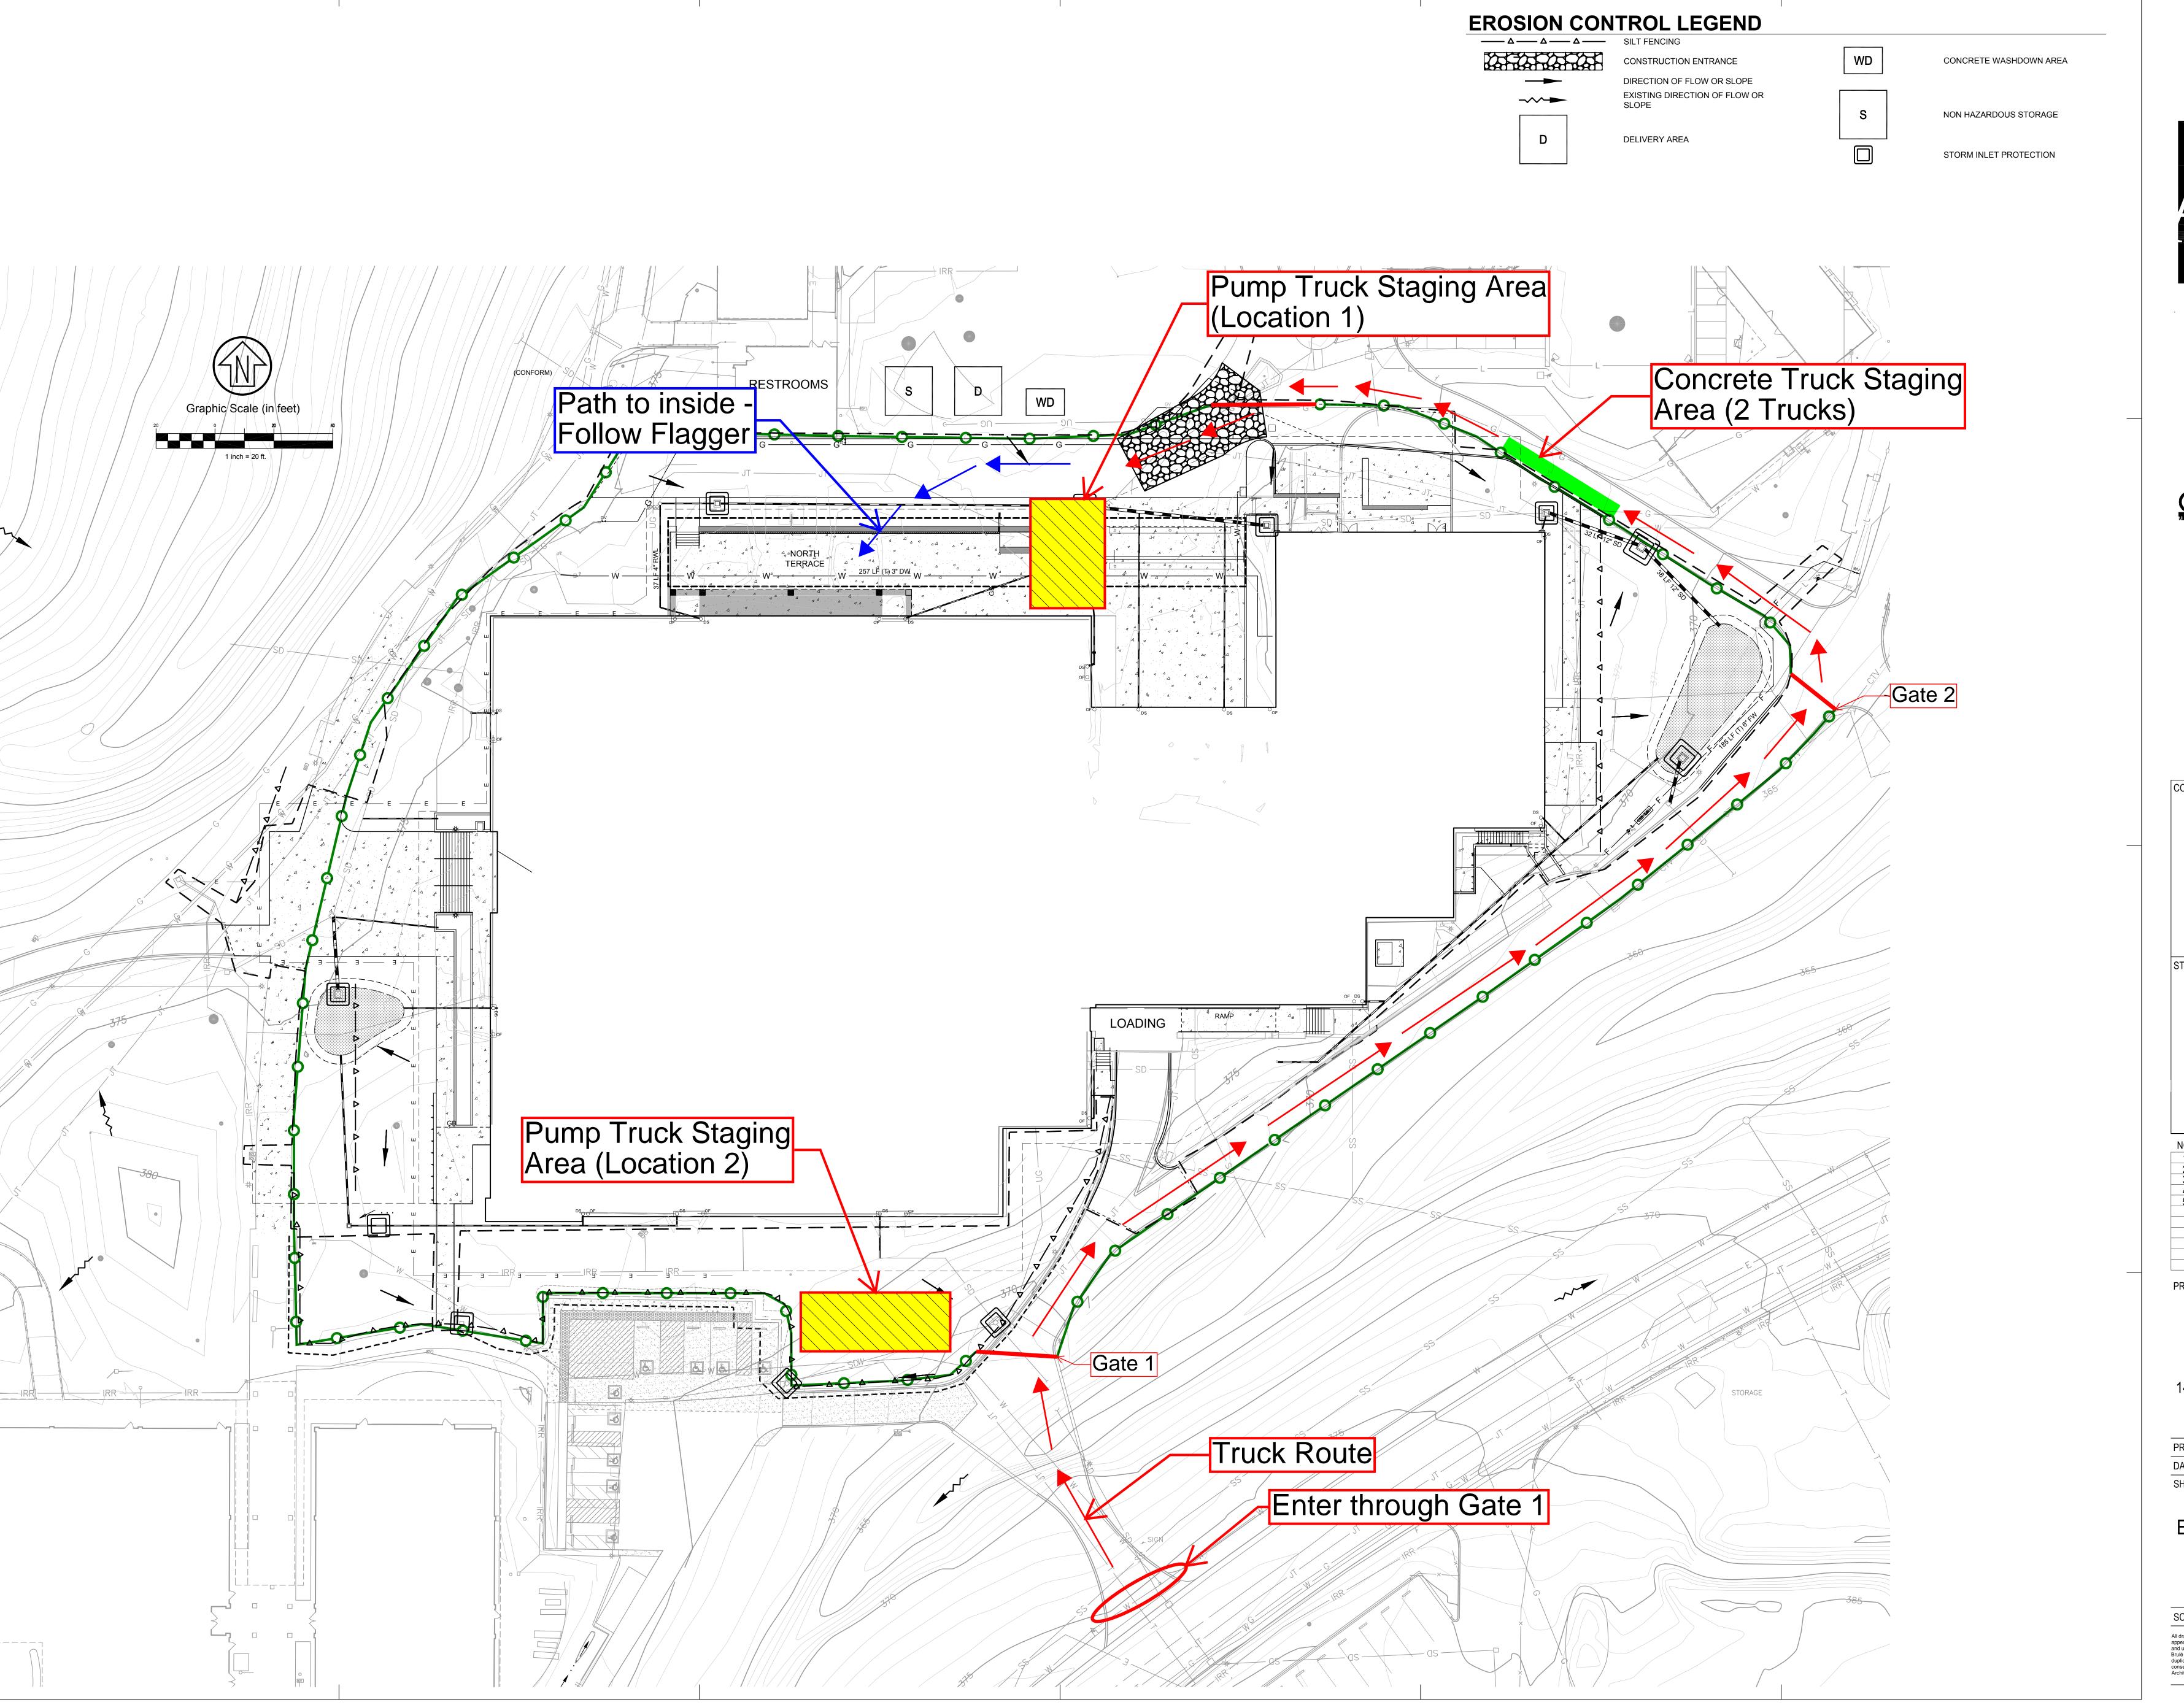

### **CONSTRCTION NOTICE**

**Location**: Learning Resource Center

Subject: Concrete Pour at North Addition

Dear West Valley College,

Concrete trucks will be staging along the pathway between LRC and Visual Arts Building, entering the LRC area of work through the North Construction Entrance. Flaggers will be present at all times.

## **Anticipated Schedule**

Date: 01/08/24

**Time**: 8:00 am - 1:30 pm