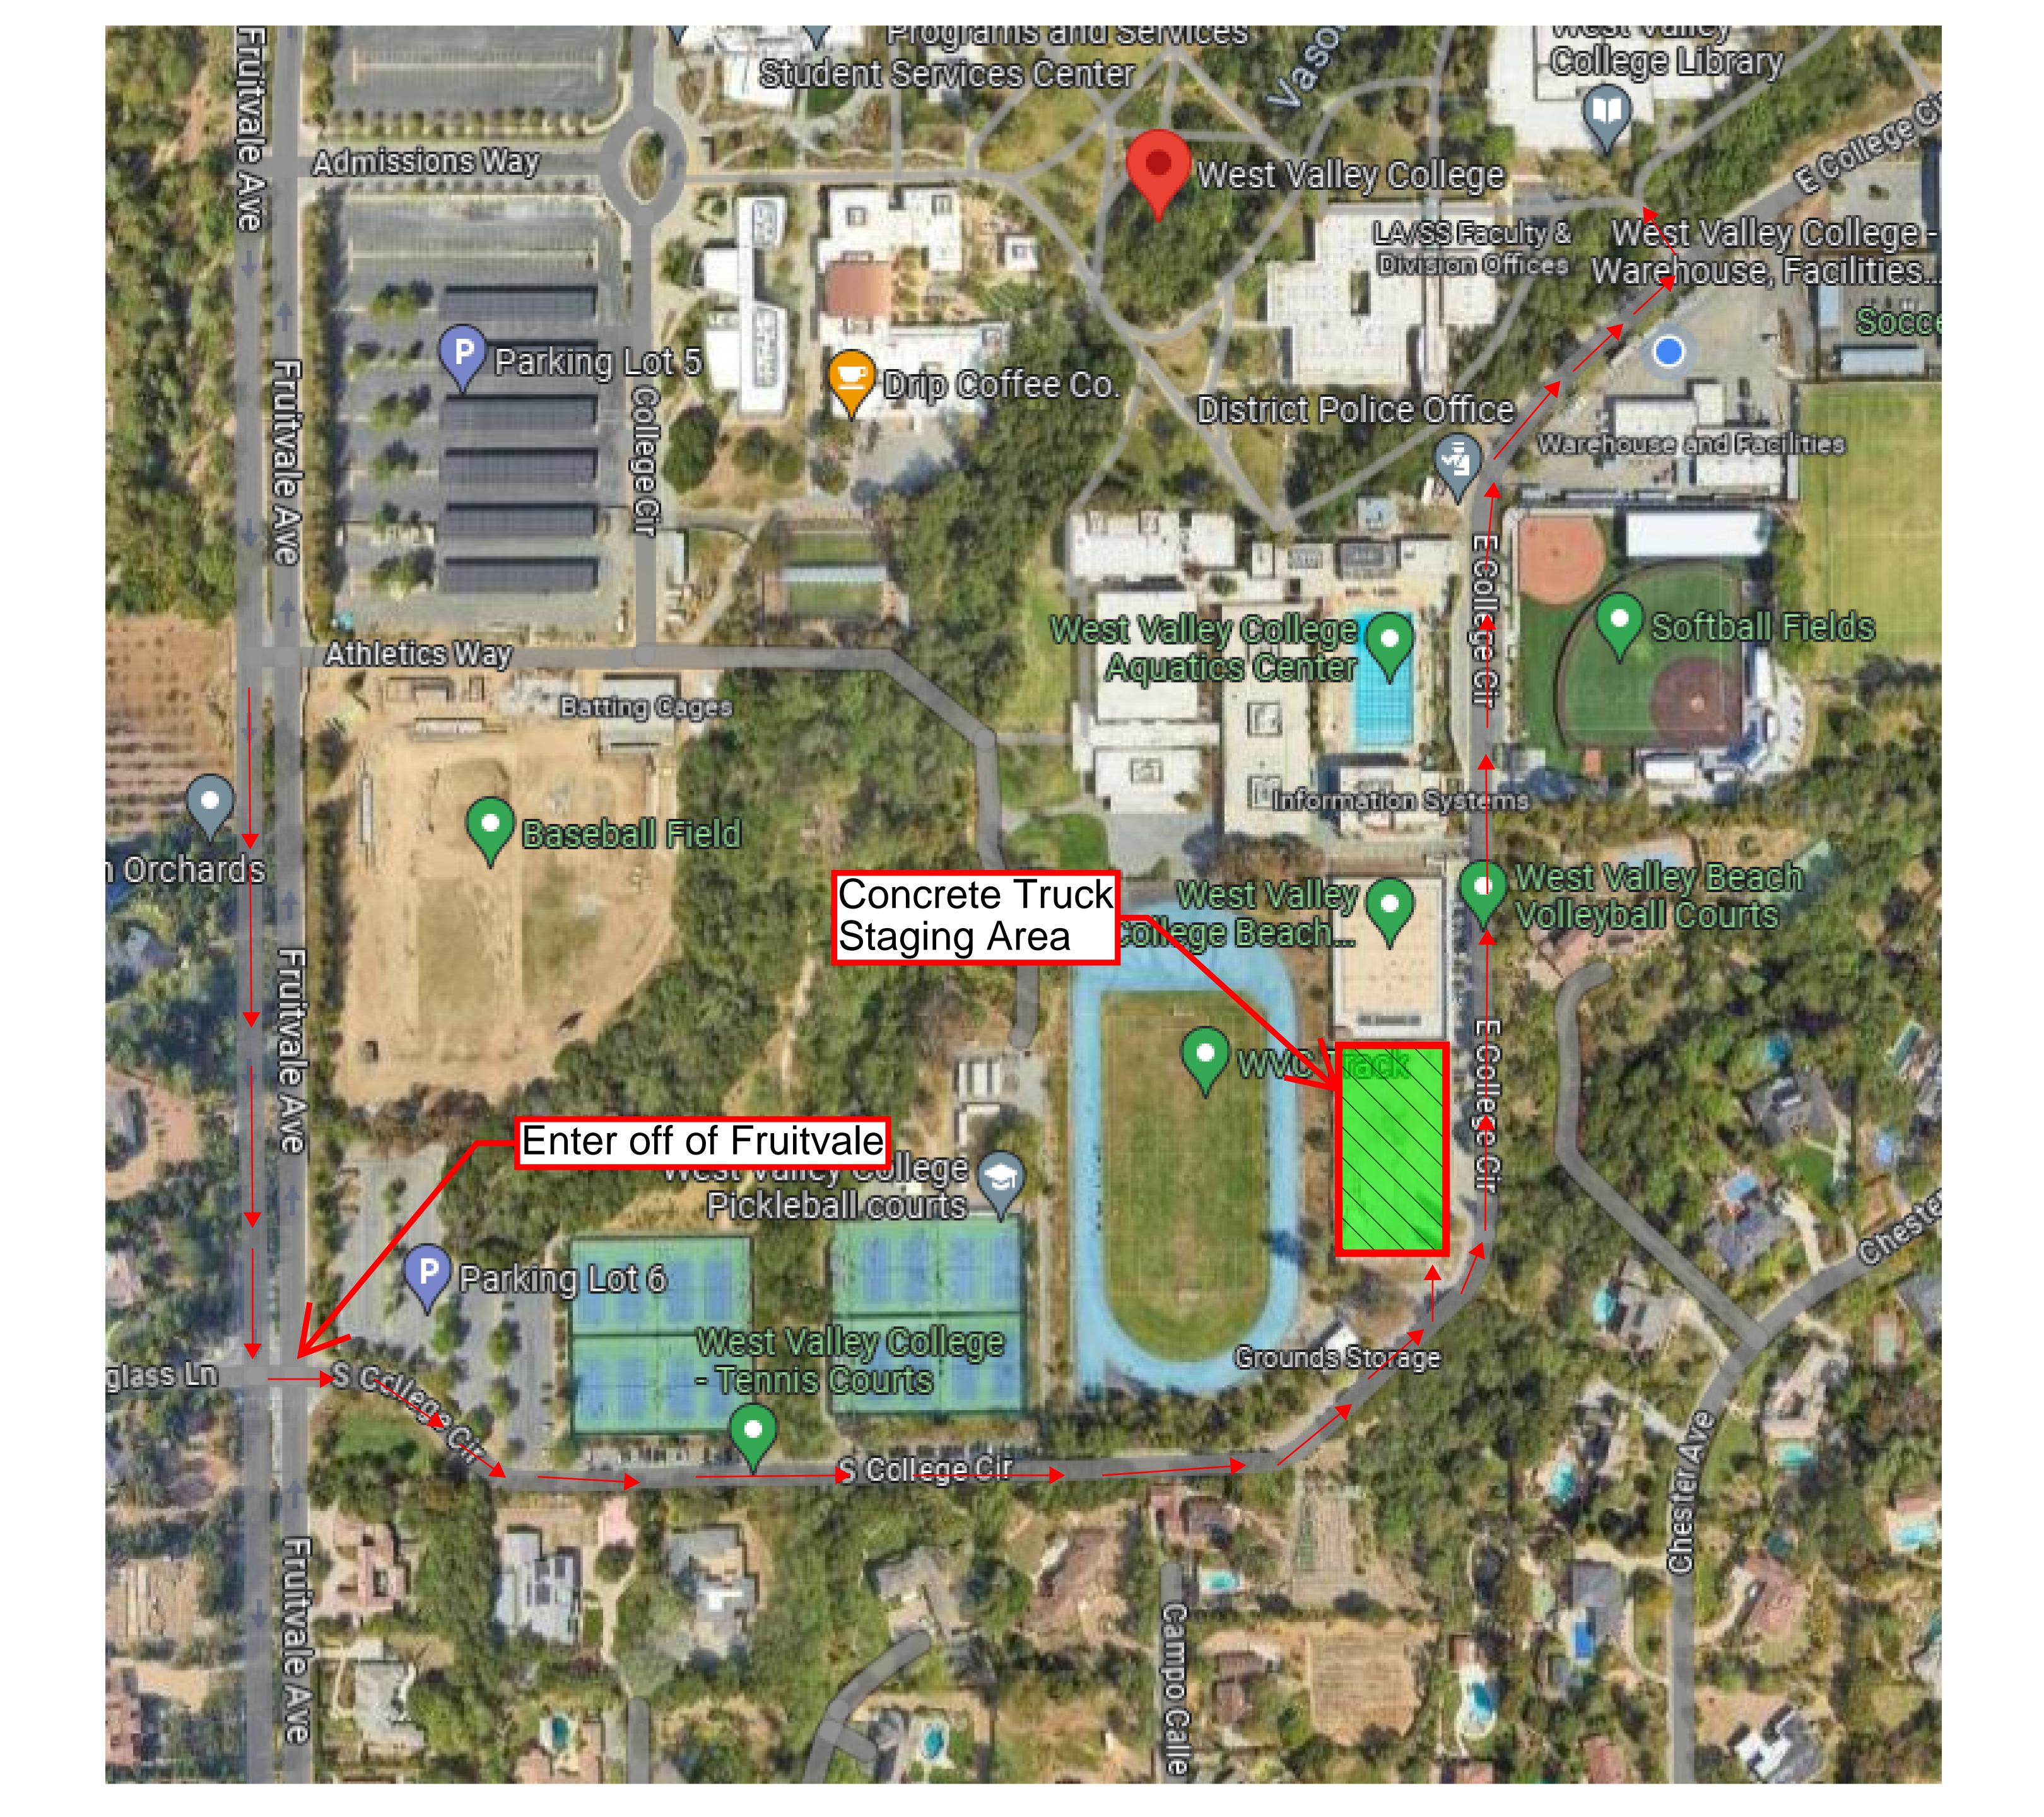

### **CONSTRCTION NOTICE**

**Location**: Learning Resource Center

Subject: Concrete Pour for Grade Beams

Dear West Valley College,

Concrete trucks will be staging along the pathway between LRC and Visual Arts Building, entering the LRC area of work through the North Construction Entrance. Flaggers will be present at all times but please use caution in the area.

# WVC LRC RENOVATION

14000 FRUITVALE AVENUE SARATOGA, CA 95070

| PROJECT NO.  | 19-0703-0  |
|--------------|------------|
| DATE:        | 01/11/2022 |
| SHEET TITLE: |            |

EROSION CONTROL PLAN