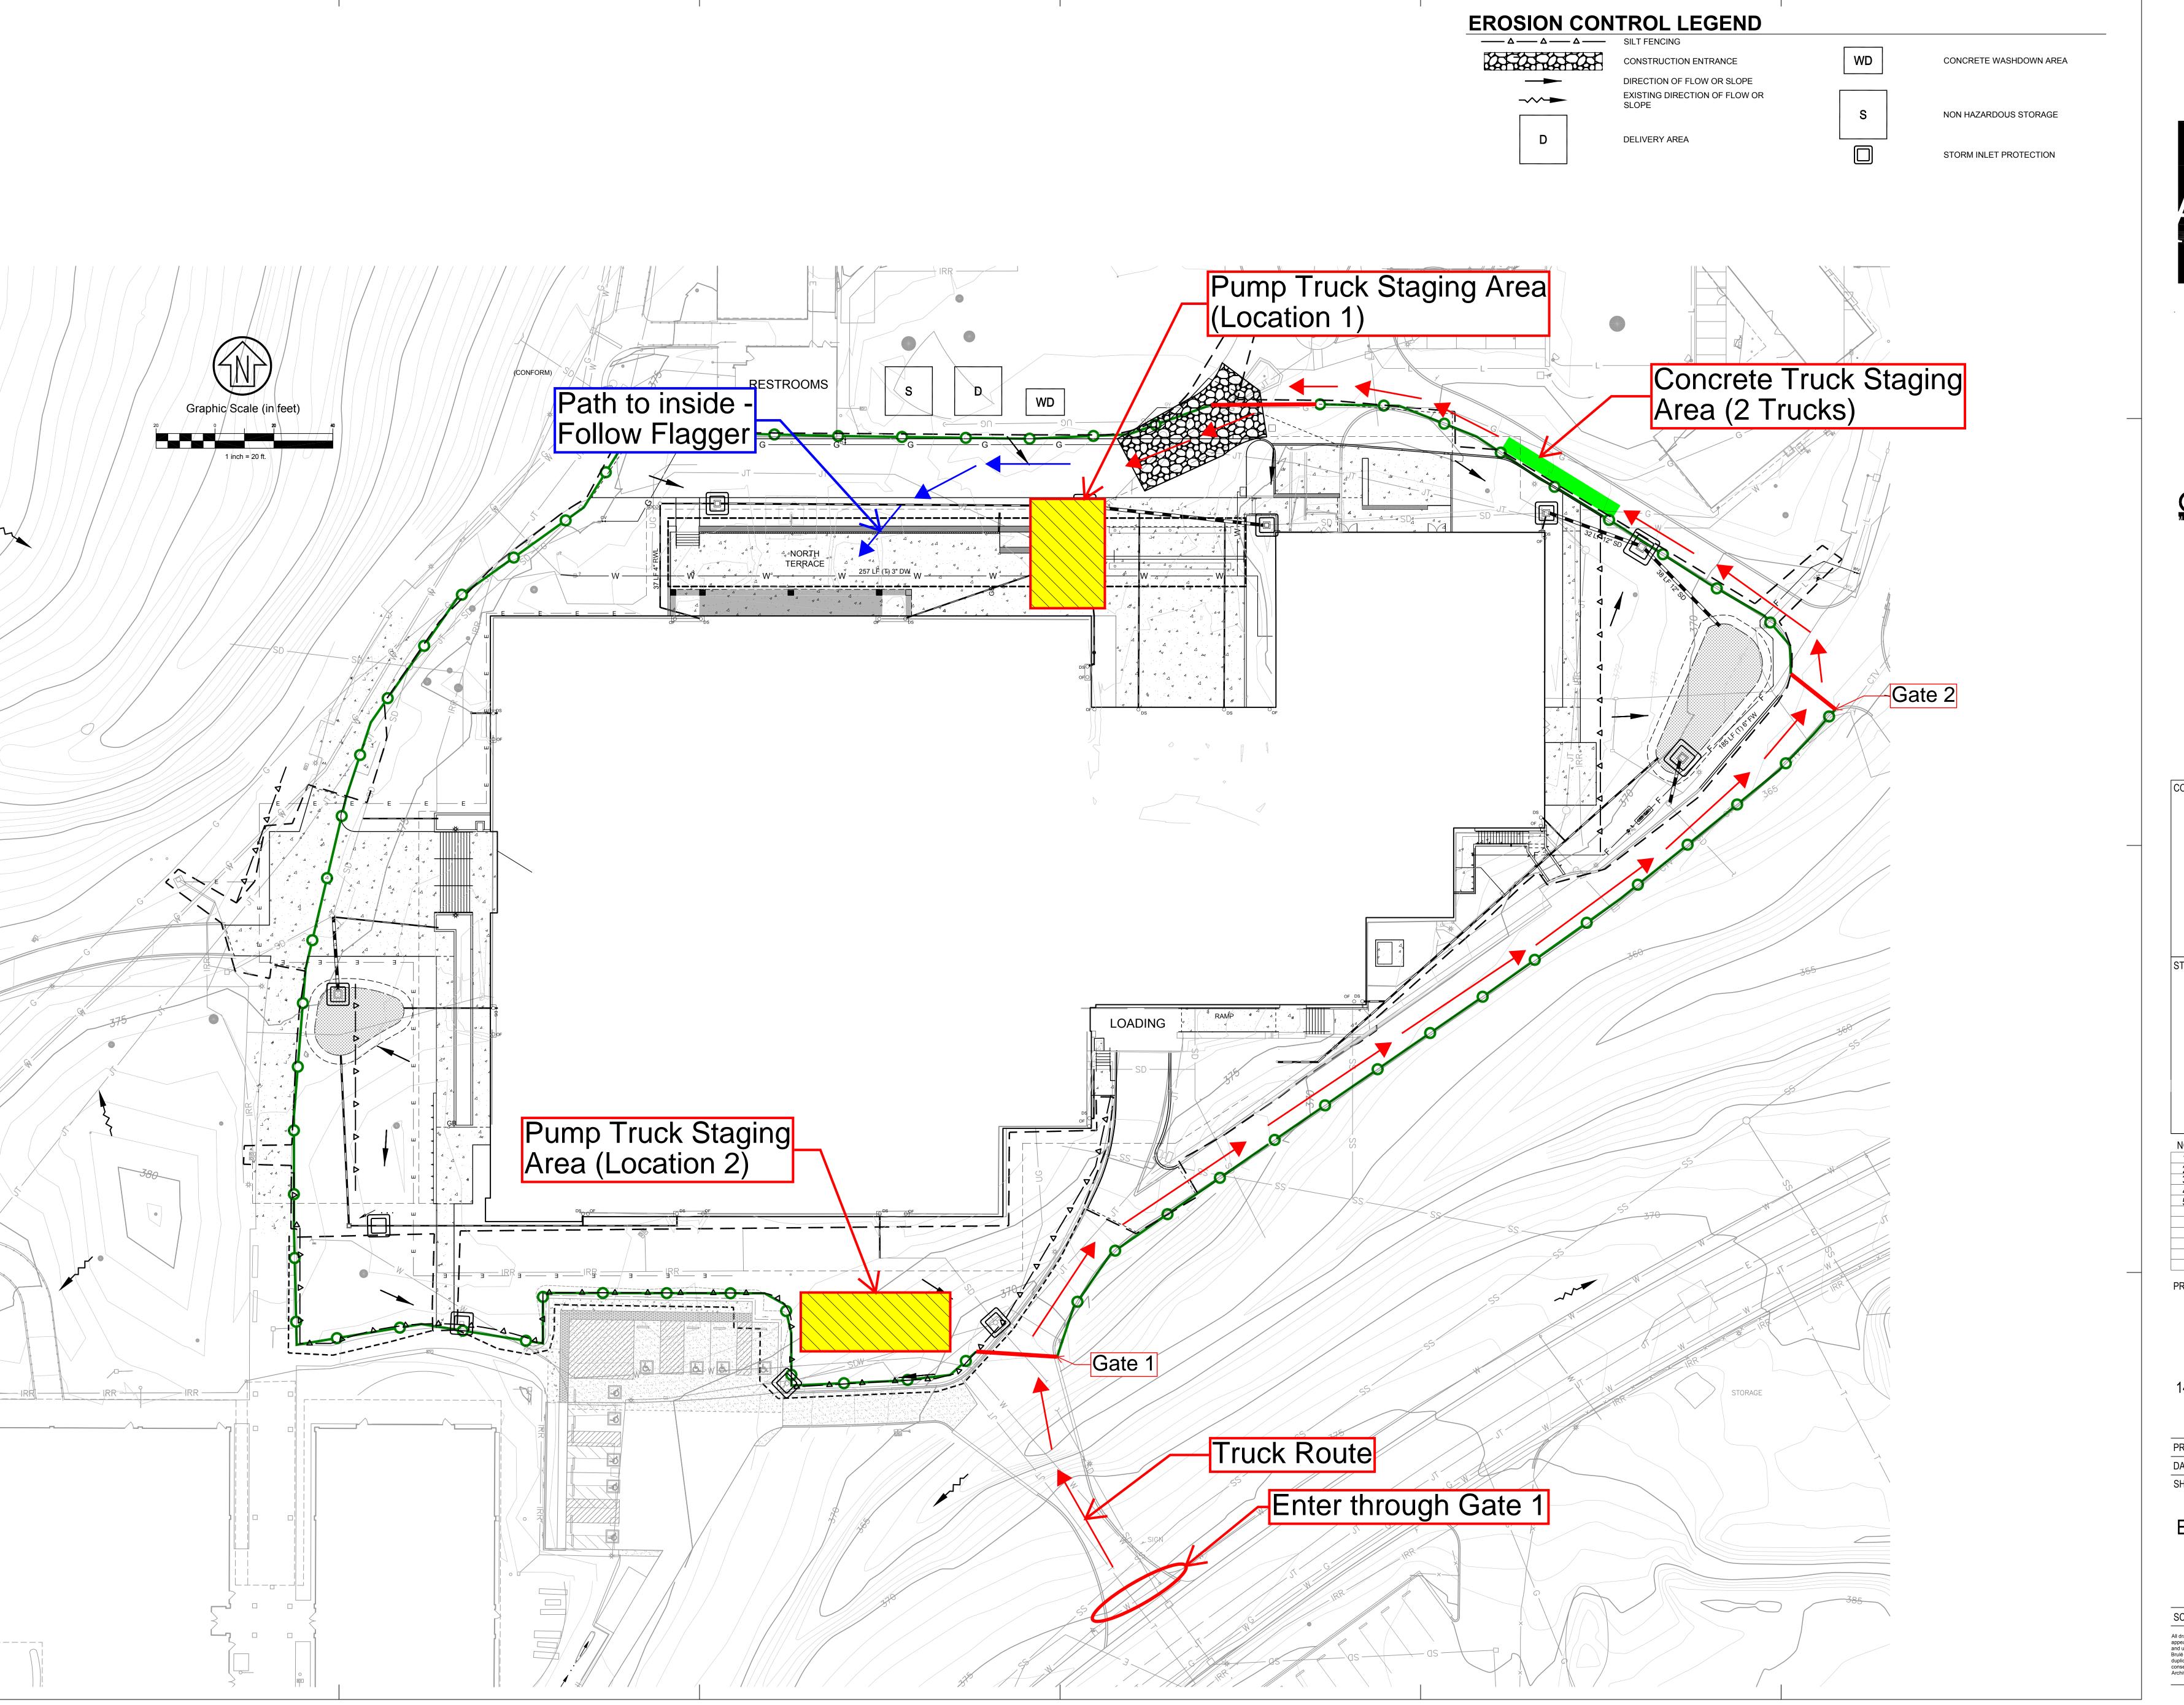

### **CONSTRCTION NOTICE**

**Location**: Learning Resource Center

Subject: Concrete Pour for Grade Beams

Dear West Valley College,

Concrete trucks will be staging along the pathway between LRC and Visual Arts Building, entering the LRC area of work through the North Construction Entrance. Flaggers will be present at all times but please use caution in the area.

# WVC LRC RENOVATION

14000 FRUITVALE AVENUE SARATOGA, CA 95070

| PROJECT NO.  | 19-0703-0  |
|--------------|------------|
| DATE:        | 01/11/2022 |
| SHEET TITLE: |            |

EROSION CONTROL PLAN