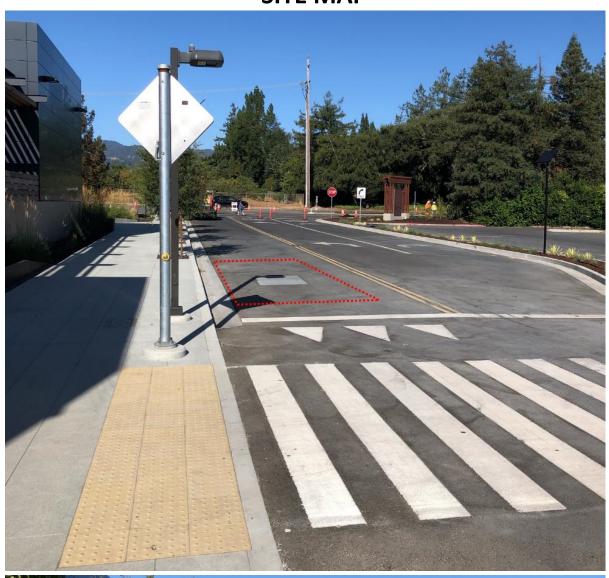

## CONSTRUCTION NOTICE WEST VALLEY COLLEGE CAMPUS

PROJECT NAME: West Valley College – Baseball Complex

ACTIVITY DESCRIPTION: Fiber Cable Pull

SCHEDULE: Friday, September 8<sup>th,</sup> 7AM-12PM

CAMPUS IMPACT: Portions of the entrance lane at Athletics Way

in front of the Baseball Complex will be closed Friday morning in order to access Electrical

Vaults located in the roadway.

**PROJECT CONTACTS:** Jordan Salinas, WVM

Jordan.salinas@wvm.edu

(669)208-5426

Travis Van't Hul, Kitchell tvanthul@kitchell.com

## **SITE MAP**