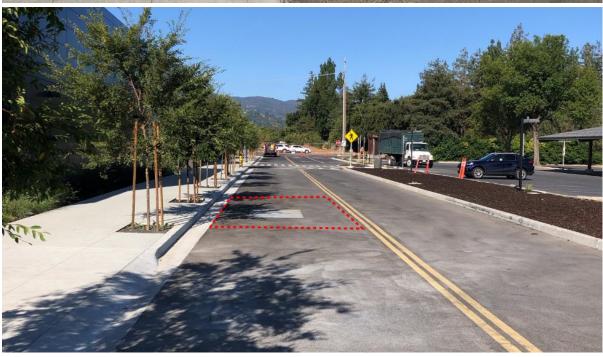

## CONSTRUCTION NOTICE WEST VALLEY COLLEGE CAMPUS

PROJECT NAME: West Valley College – Baseball Complex

ACTIVITY DESCRIPTION: Fiber Cable Pull

SCHEDULE: Friday, September 8<sup>th,</sup> 7AM-12PM

CAMPUS IMPACT: Portions of the entrance lane at Athletics Way

in front of the Baseball Complex will be closed Friday morning in order to access Electrical

Vaults located in the roadway.

**PROJECT CONTACTS:** Jordan Salinas, WVM

Jordan.salinas@wvm.edu

(669)208-5426

Travis Van't Hul, Kitchell tvanthul@kitchell.com