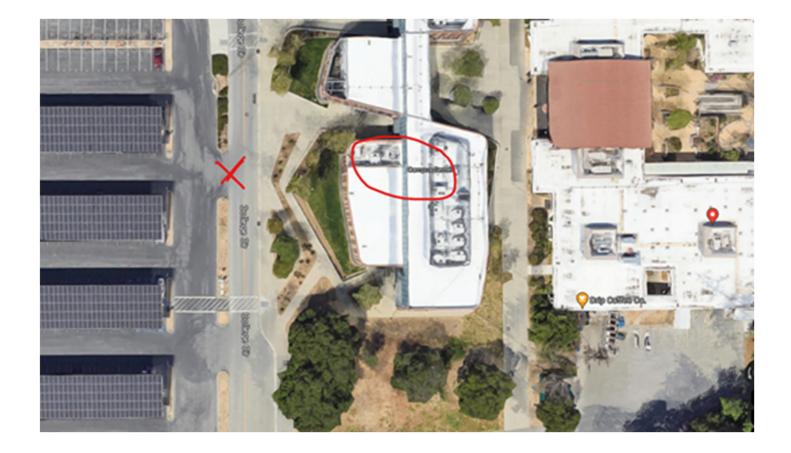

## CONSTRUCTION NOTICE WEST VALLEY COLLEGE CAMPUS

 $\wedge$ 

 $\land \quad \land$ 

| CONSTRUCTION LINGER CONSTRUCTION CONSTRUCTION CONSTRUCTION                                                                       |  |  |
|----------------------------------------------------------------------------------------------------------------------------------|--|--|
| West Valley College – Crane Pick                                                                                                 |  |  |
| Crane Pick – Fox Building                                                                                                        |  |  |
| Thursday August 24 <sup>th</sup> , 2023                                                                                          |  |  |
| Crane pick for mechanical equipment will occur<br>from 5:00 am – 7:30 am on West College Circle<br>in front of the Fox building. |  |  |
| Jordan Salinas, WVM<br><u>Jordan.salinas@wvm.edu</u><br>(669)208-5426                                                            |  |  |
|                                                                                                                                  |  |  |