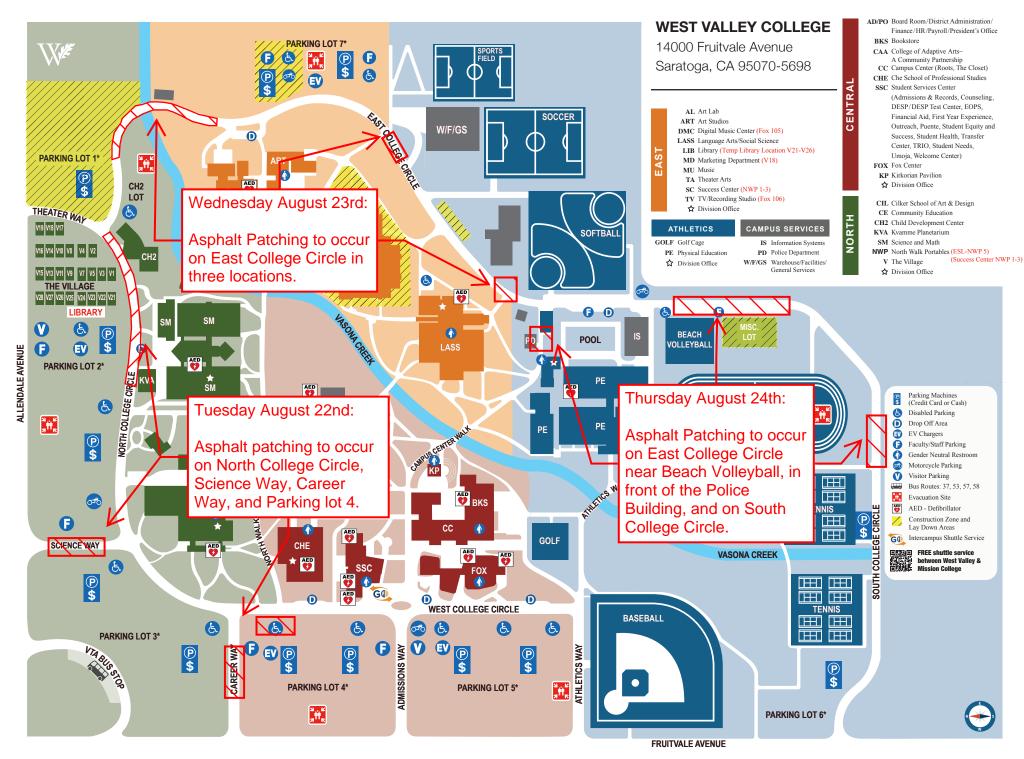

## CONSTRUCTION NOTICE WEST VALLEY COLLEGE CAMPUS

PROJECT NAME: West Valley College – Public Safety and

**Community Services Building** 

ACTIVITY DESCRIPTION: Asphalt Patching

SCHEDULE: Friday August 18<sup>th</sup>

Tuesday, August 22<sup>nd</sup> - Thursday August 24<sup>th</sup>

CAMPUS IMPACT: Saw cutting to prepare for the asphalt work will

start Friday 8/18 in all locations shown on the

map. The asphalt patching will start on Tuesday 8/22 and will be competed on

Thursday 8/24. Please see attached map for

details on locations and dates.

**PROJECT CONTACTS:** Jordan Salinas, WVM

Jordan.salinas@wvm.edu

(209)202-5598

Duke Sonderegger, Kitchell dsonderegg@kitchell.com

(408)316-7096