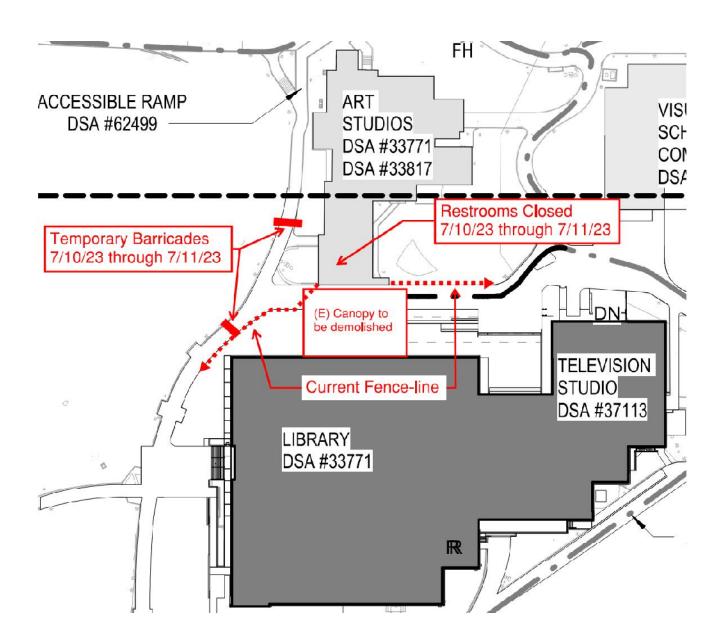

## CONSTRUCTION NOTICE WEST VALLEY COLLEGE CAMPUS

PROJECT NAME: West Valley College – Learning Resource

Center (LRC) Renovation

ACTIVITY DESCRIPTION: Existing Canopy Removal at LRC

SCHEDULE: Monday, July 10<sup>th</sup> – Tuesday, July 11<sup>th</sup>

CAMPUS IMPACT: Restroom Building between Art Lab and LRC

will be temporarily closed. Portion of Pathway

West of LRC will be temporarily closed.

Some noise from equipment is expected. Work will take approximately 1-2 days to complete.

## SITE MAP