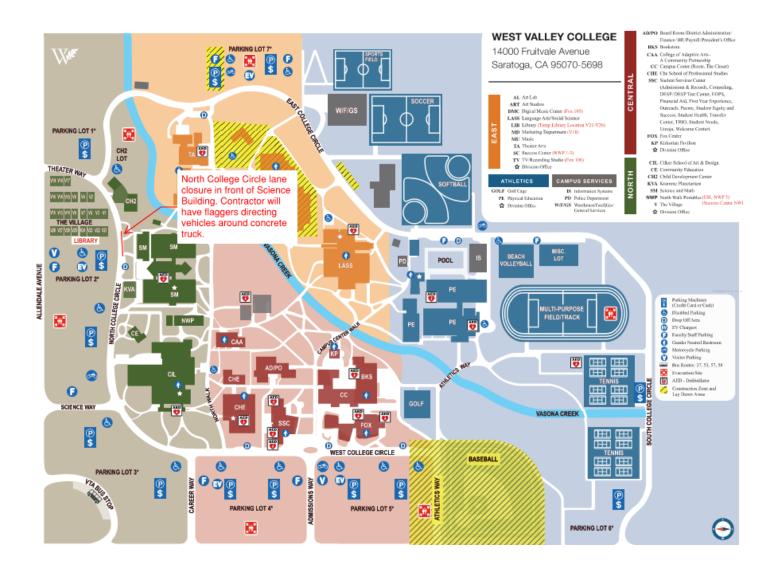

CAMPUS IMPACT: Concrete Pour on North College Circle In front of

**Science Building** 

5/5/23 – Contractor will be pouring concrete curb for monument sign in front of Science Building. The contractor will be blocking 1 lane of traffic for approx. 1 hour during the concrete pour. Contractor will have flaggers directing vehicles around concrete truck.