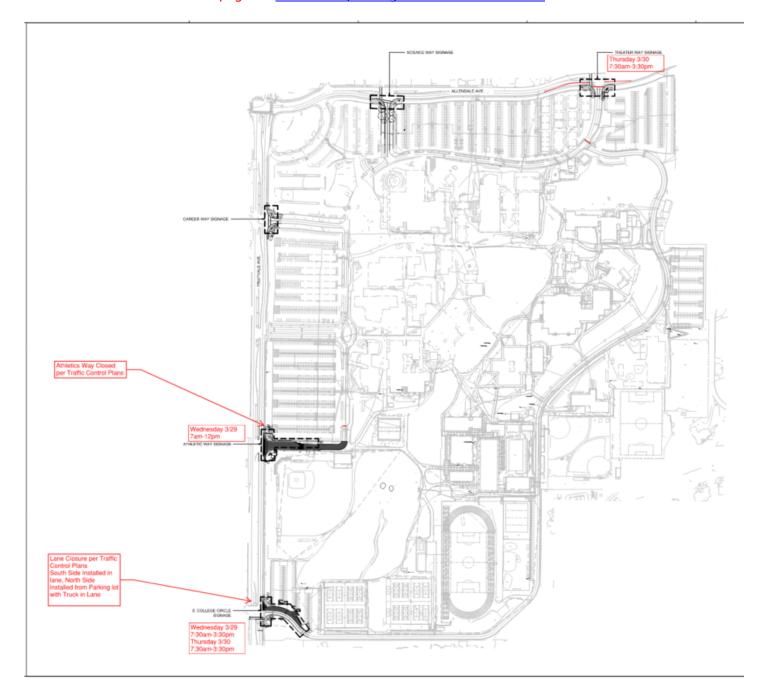

## CONSTRUCTION NOTICE WEST VALLEY COLLEGE CAMPUS

PROJECT NAME: West Valley College – Gateway Project

ACTIVITY DESCRIPTION: Gateway Entrance Sign Install Theater Way,

Athletics Way, and S. College Circle.

SCHEDULE: 3/29/23; 7:30 am – 3:30 pm

3/30/23; 7:30 am - 3:30 pm 3/31/23; 7:30 am - 3:30 pm

CAMPUS IMPACT: Theater Way Entrance, Athletics Way Entrance, S.

**College Circle Entrance** 

3/29/23: Athletic Way entrance Closure (7:30am – 12:00pm) and S. College Circle Closure (7:30am to 3:30pm); Contractor to set Gateway signs in place at Athletics Way and S. College Circle with a crane.

3/30/23: Theater Way Entrance Closure (7:30am – 3:30pm); Contractor to set Gateway signs in place at

Theater Way with a crane.

3/31/23: Contractor to finalize welding of Gateway

signage; no entrances will be affected today.