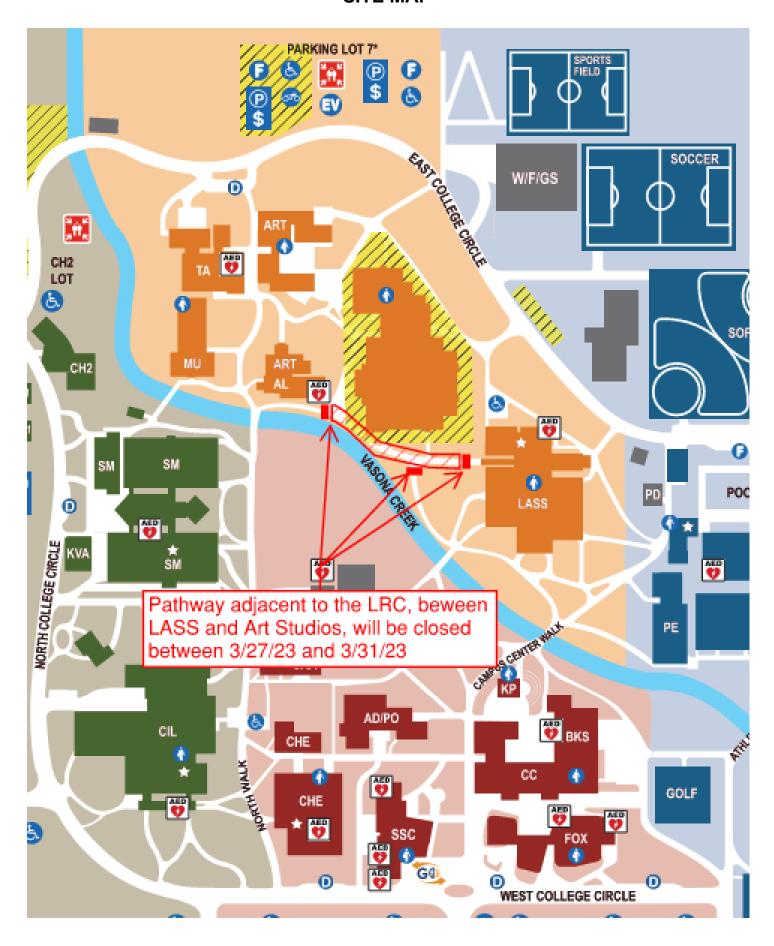

## CONSTRUCTION NOTICE WEST VALLEY COLLEGE CAMPUS

PROJECT NAME: West Valley College – Learning Resource

Center (LRC) Renovation

ACTIVITY DESCRIPTION: Tree Pruning and Removal

SCHEDULE: Monday, March 27<sup>th</sup> – Friday, March 31<sup>st</sup>

CAMPUS IMPACT: Pathway West of the LRC will be temporarily

closed for the safety of Students and Faculty during ongoing tree pruning and removal.

Some noise from equipment is expected. Work will take approximately 1 week to complete.