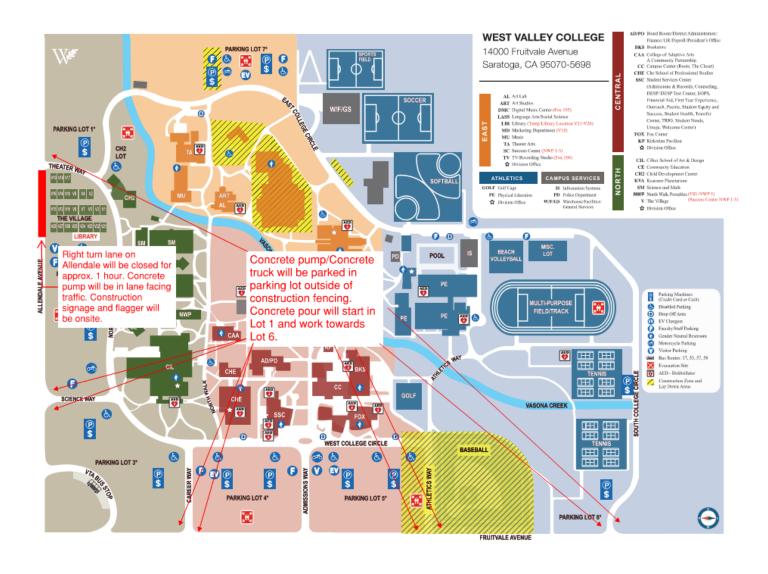

## CONSTRUCTION NOTICE WEST VALLEY COLLEGE CAMPUS

PROJECT NAME: West Valley College – Gateway Signage Project

ACTIVITY DESCRIPTION: Sign Pedestal Concrete Pour

SCHEDULE: 12/15/22; 7:30 am - 3:30pm

CAMPUS IMPACT: Lot 1, 2, 3, 4, & 6

12/15/22: Contractor will pour concrete for sign pedestals in Lot 1, 2, 3, 4, and 6. Contractor will start at Theater Way (Lot 1) and work his way to S. College Cir (Lot 6). Right turn lane to Theater Way on Allendale will

be closed for approx. 1 hour. During this closure

contractor will have signage and flagger.

**PROJECT CONTACT:** 

Josh Zavala, Project Manager, Kitchell jszavala@kitchell.com

(831) 596-4100

Mark Casini, Project Manager, Kitchell