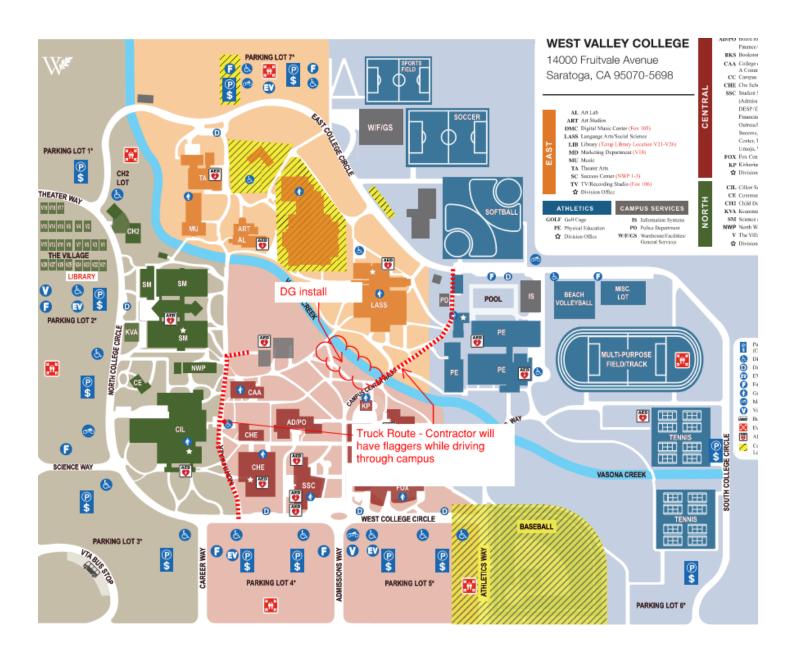

## CONSTRUCTION NOTICE WEST VALLEY COLLEGE CAMPUS

PROJECT NAME: West Valley College – Vasona Creek Trail

ACTIVITY DESCRIPTION: DG Install Trail Between Bridge 3 and 4

SCHEDULE: 10/27/22 to 10/28/22; Sporadically between

8:00am to 4:30pm

CAMPUS IMPACT: The contractor will be installing DG at trail between

Bridge 3 and 4. Contractor will sporadically drive through campus bringing in DG. Flaggers will be

used while driving through campus.