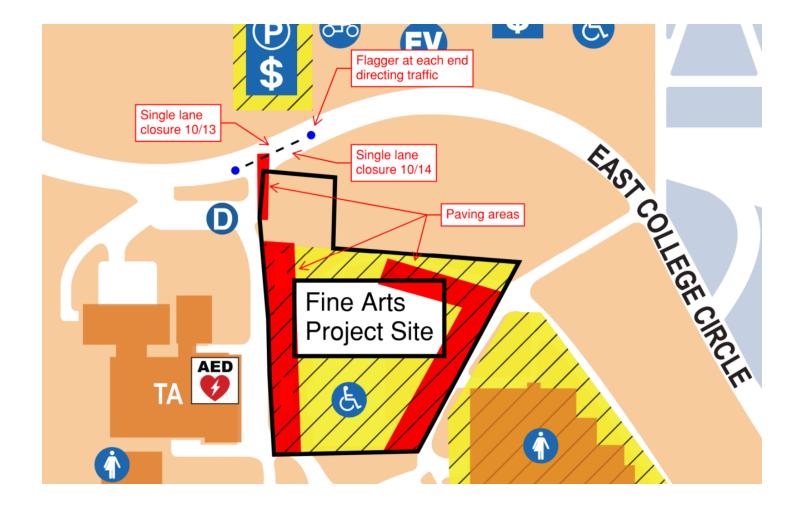

## CONSTRUCTION NOTICE WEST VALLEY COLLEGE CAMPUS

- **PROJECT NAME:** West Valley College Fine Arts
  - ACTIVITY: Asphalt Paving
  - SCHEDULE: Thursday, October 13, 2022 Friday, October 14, 2022
  - DESCRIPTION: SEE ATTACHED MAP

The Site Contractor will be paving asphalt along East College Circle and on both levels of the jobsite.

At East College Circle, one lane will be closed off. The other lane will remain accessible for vehicles. Trucks and equipment may also stage in Parking Lot 1. There will be flaggers present to direct traffic.

Trucks and equipment will access the jobsite through the Theater Drop Off for level 1 and through the college behind Library building for level 2. There will be flaggers present to direct traffic.

PROJECT CONTACT: Jordan Salinas, Project Coordinator jordan.salinas@wvm.edu (209) 202-5598