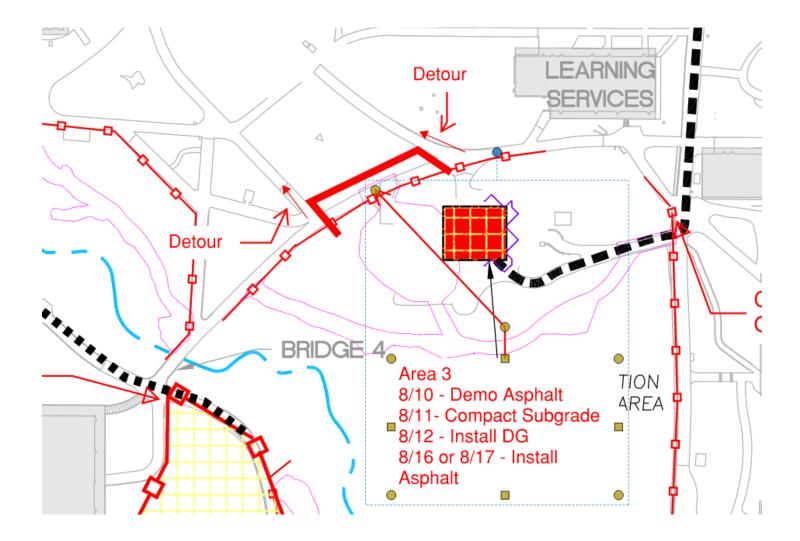

| CONSTRUCTION NOTICE<br>WEST VALLEY COLLEGE CAMPUS                                                                                           |                                                                                                                                                                                                                                           |
|---------------------------------------------------------------------------------------------------------------------------------------------|-------------------------------------------------------------------------------------------------------------------------------------------------------------------------------------------------------------------------------------------|
| INCER CONSTRUCTION UNCER CONSTRUCTION UNCER CONSTRUCTION UNCER CONSTRUCTION UNCER CONSTRUCTION UNCER CONSTRUCTION CONSTRUCTION CONSTRUCTION |                                                                                                                                                                                                                                           |
| PROJECT NAME:                                                                                                                               | West Valley College – Vasona Creek Trail                                                                                                                                                                                                  |
| ACTIVITY DESCRIPTION:                                                                                                                       | Demo and Replace Asphalt                                                                                                                                                                                                                  |
| SCHEDULE:                                                                                                                                   | 8/10/22 to 8/17/22; All Day                                                                                                                                                                                                               |
| CAMPUS IMPACT:                                                                                                                              | Area 2: Walkway Near PE Building, See attached<br>Map<br>Area 3: Walkway between Learning Services and<br>Bridge 4, See Attached Map                                                                                                      |
|                                                                                                                                             | 8/10/22: Let excess moisture dry out Area 2, Start demo<br>Area 3<br>8/11/22: Compact Subgrade Area 3<br>8/12/22: Compact Subgrade Area 2, install DG Area 3<br>8/15/22: Install DG Area 2<br>8/16/22-8/17/22: Install Asphalt both areas |
| PROJECT CONTACT:                                                                                                                            | Josh Zavala, Project Manager, Kitchell<br>jszavala@kitchell.com<br>(831) 596-4100                                                                                                                                                         |
|                                                                                                                                             | Mark Casini, Project Manager, Kitchell<br><u>mcasini@kitchell.com</u><br>(408) 483-7599                                                                                                                                                   |
|                                                                                                                                             | Paul Anderson, Program Manager, Kitchell<br><u>pjanderson@kitchell.com</u><br>(831) 201, 3103                                                                                                                                             |