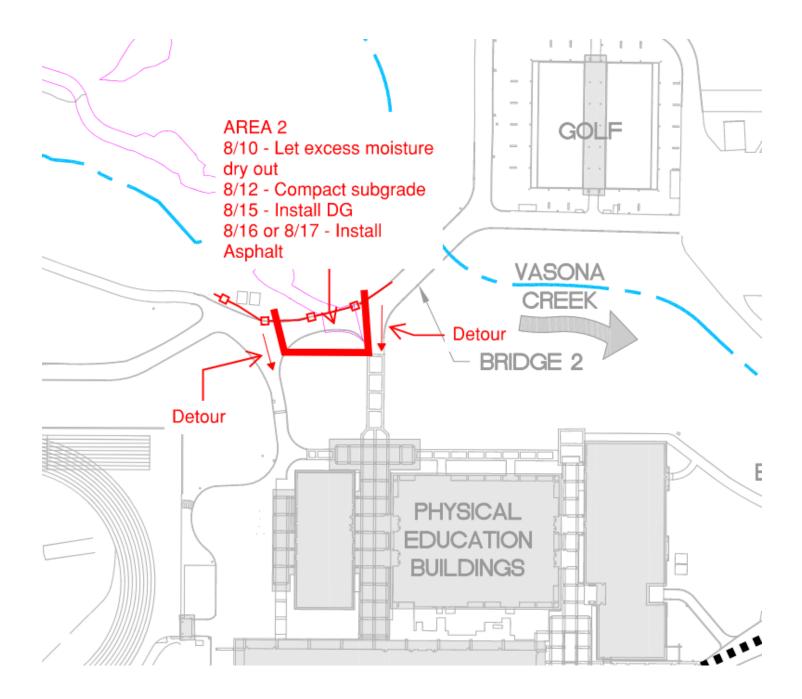

| CONSTRUCTION NOTICE<br>WEST VALLEY COLLEGE CAMPUS                                                                                           |                                                                                                                                                                                                                                           |
|---------------------------------------------------------------------------------------------------------------------------------------------|-------------------------------------------------------------------------------------------------------------------------------------------------------------------------------------------------------------------------------------------|
| INCER CONSTRUCTION UNCER CONSTRUCTION UNCER CONSTRUCTION UNCER CONSTRUCTION UNCER CONSTRUCTION UNCER CONSTRUCTION CONSTRUCTION CONSTRUCTION |                                                                                                                                                                                                                                           |
| PROJECT NAME:                                                                                                                               | West Valley College – Vasona Creek Trail                                                                                                                                                                                                  |
| ACTIVITY DESCRIPTION:                                                                                                                       | Demo and Replace Asphalt                                                                                                                                                                                                                  |
| SCHEDULE:                                                                                                                                   | 8/10/22 to 8/17/22; All Day                                                                                                                                                                                                               |
| CAMPUS IMPACT:                                                                                                                              | Area 2: Walkway Near PE Building, See attached<br>Map<br>Area 3: Walkway between Learning Services and<br>Bridge 4, See Attached Map                                                                                                      |
|                                                                                                                                             | 8/10/22: Let excess moisture dry out Area 2, Start demo<br>Area 3<br>8/11/22: Compact Subgrade Area 3<br>8/12/22: Compact Subgrade Area 2, install DG Area 3<br>8/15/22: Install DG Area 2<br>8/16/22-8/17/22: Install Asphalt both areas |
| PROJECT CONTACT:                                                                                                                            | Josh Zavala, Project Manager, Kitchell<br>jszavala@kitchell.com<br>(831) 596-4100                                                                                                                                                         |
|                                                                                                                                             | Mark Casini, Project Manager, Kitchell<br><u>mcasini@kitchell.com</u><br>(408) 483-7599                                                                                                                                                   |
|                                                                                                                                             | Paul Anderson, Program Manager, Kitchell<br><u>pjanderson@kitchell.com</u><br>(831) 201, 3103                                                                                                                                             |