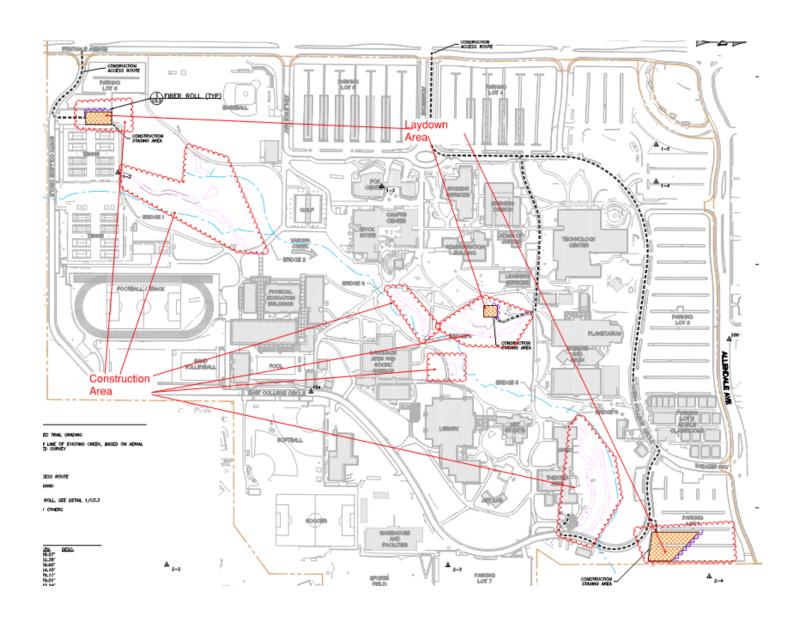

## CONSTRUCTION NOTICE WEST VALLEY COLLEGE CAMPUS

PROJECT NAME: West Valley College – Vasona Creek Trail Project

**ACTIVITY DESCRIPTION:** Construction Start

SCHEDULE: 7/18/22 to 7/22/22; 7:30 am - 3:30pm

CAMPUS IMPACT: Various areas throughout campus see attached

map

Start installation of fencing of trail and laydown

area. Demo of poison oak at trail locations.

**PROJECT CONTACT:** 

Patricia Nguyen, Program Manager, Kitchell