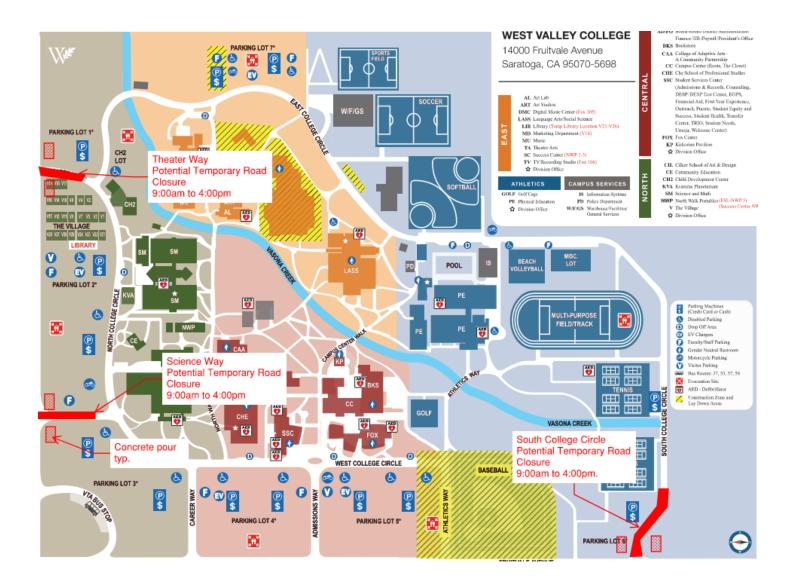

## ACTIVITY DESCRIPTION: Temporary Road Closure – Concrete Pour

SCHEDULE: Friday 6/24/22; 9:00 am – 4:00pm

CAMPUS IMPACT: South College Circle; Theater Way; Science Way See attached map.

The contractor will be pouring concrete for the Campus Gateway Signage project there will be intermittent lane closures while the trucks access the concrete areas. Flaggers will be on site to direct traffic.