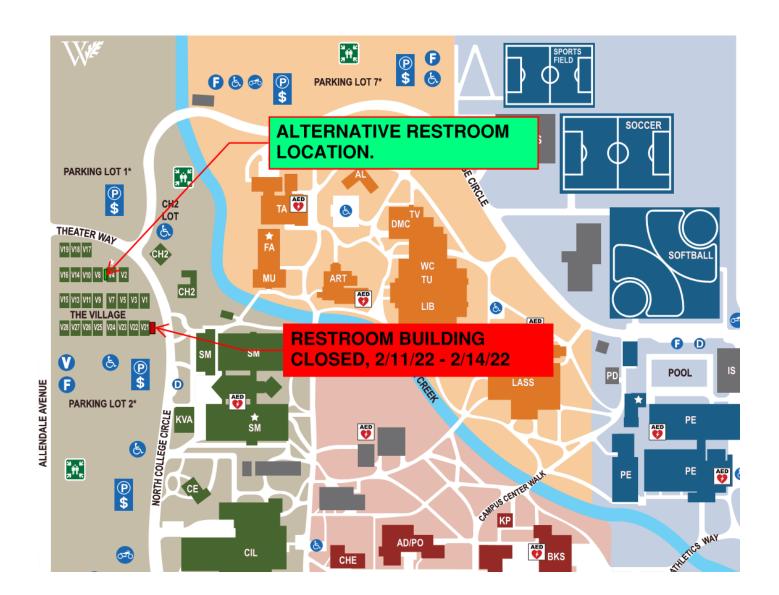

SCHEDULE: Friday, 2/11/22 to Monday, 2/14/22

CAMPUS IMPACT: Village Portable Restroom Building V20 will be

closed 2/11/22 to 2/14/22. See map for location.

PROJECT CONTACT: Gave Dabalos, Director, WVC Facilities