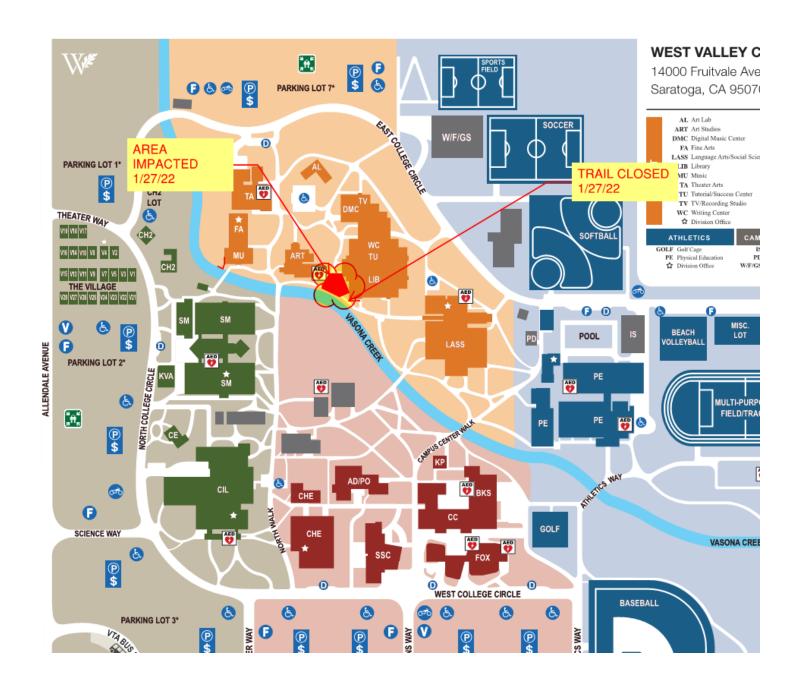

## CONSTRUCTION NOTICE WEST VALLEY COLLEGE CAMPUS

PROJECT NAME: West Valley College – LRC Gas Line Reroute

ACTIVITY DESCRIPTION: Connect new gas line

SCHEDULE: Thursday, January 27, 2022

CAMPUS IMPACT: Inside construction fencing area at LRC. Creek trail

maybe closed for the day.

PROJECT CONTACT:

Gaye Dabalos, Director, WVC Facilities

Construction

gaye.dabalos@wvm.edu

(408)-595-0008

Pamela Tomac, Project Analyst, WVC Facilities

Construction

## AREA IMPACTED BY NEW GAS LINE CONNECTION AT LIBRARY BUILDING