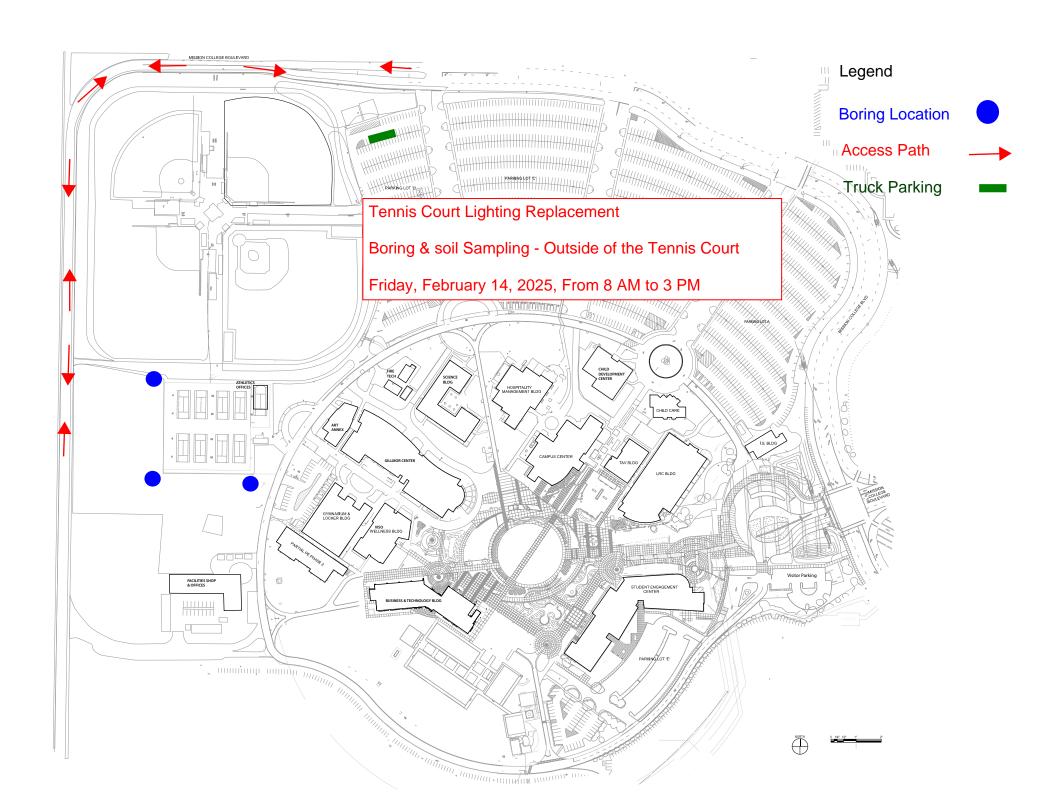

## **CONSTRUCTION NOTICE**

**Location**: Tennis Court

Subject: Boring & Soil Sampling

Dear Mission College Community,

A Geotechnical Engineer will be performing borings and soil sampling outside the tennis court. Flaggers will escort the heavy equipment to and from the job site.

Please refer to the attached Campus Map for specific details on the affected area.

We understand that this project may create some inconveniences. We will do our best to minimize the amount of disruption.

## **Anticipated Schedule**

Dates: Friday Feb. 14,2025 Time: 8:00 am - 3:00 pm

**Project Contacts:** 

Nini Reyes-Bolinger, Exec. Director of Bond Construction District Facilities Department Nini.Reyes-Bolinger@wvm.edu (408) 855-5134