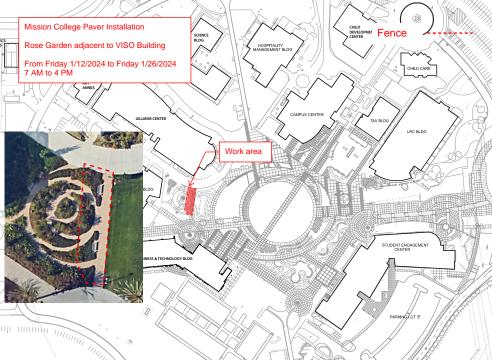

## **CONSTRUCTION NOTICE**

**Project**: Mission College – Paver Installation

Campus Impact: Rose Garden adjacent to

VISO Kinesiology (VK) Building

**Activity**: Paver Installation

Dear Mission College Community,

The Contractor will be installing pavers in the Rose Garden adjacent to VISO Kinesiology (VK) building. The work will be enclosed within the construction fencing. The sidewalk adjacent to work area will be blocked during this time.

## **Anticipated Schedule**

**Date**: From Friday

January 12, 2024, to Friday

January 26,2024

**Time**: 7:00 am – 4:00 pm