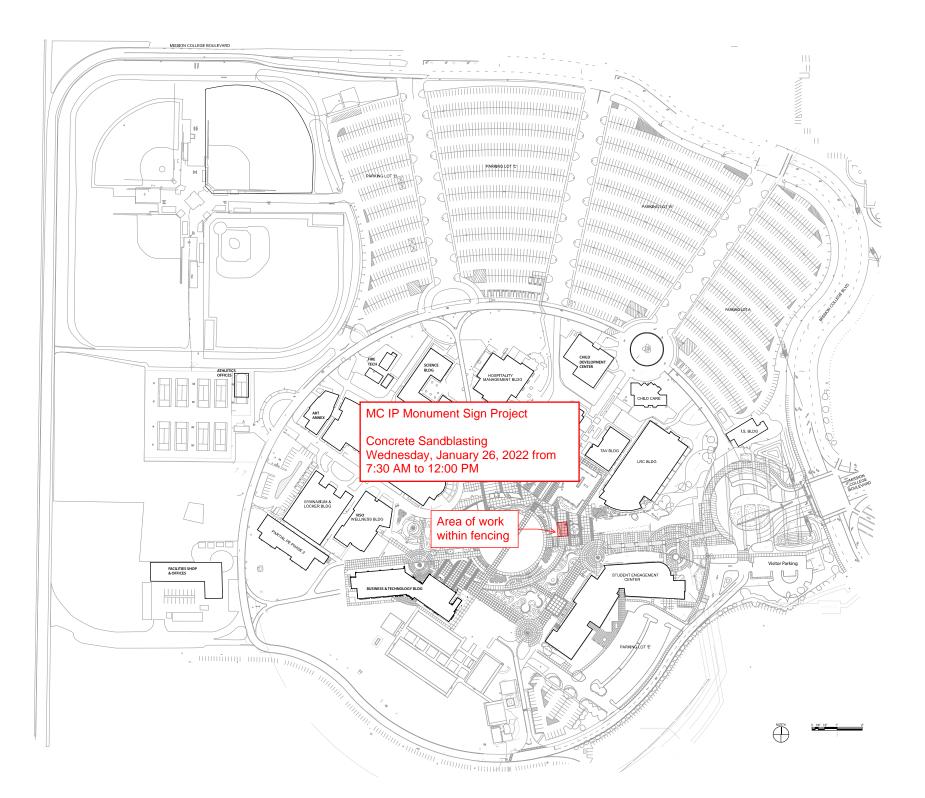

## CONSTRUCTION NOTICE MISSION COLLEGE CAMPUS

| PROJECT NAME:         | Mission College – Interdisciplinary Plaza Monument Sign                                                                                                              |
|-----------------------|----------------------------------------------------------------------------------------------------------------------------------------------------------------------|
| ACTIVITY DESCRIPTION: | Concrete Sandblasting                                                                                                                                                |
| SCHEDULE:             | Wednesday, January 26, 2022 from 7:30 AM to 12:00 PM                                                                                                                 |
| CAMPUS IMPACT:        | SEE ATTACHED MAP                                                                                                                                                     |
|                       | The general contractor will be sandblasting concrete for the Monument Sign project on Wednesday, 1/26/22. The Work will be enclosed within the construction fencing. |
|                       | Moderate noise, dust emissions and vibration impacts are expected during this Work.                                                                                  |
| PROJECT CONTACT:      | Nini Reyes-Bolinger, MC Facilities Project Analyst<br><u>Nini.Reyes-Bolinger@wvm.edu</u><br>(408) 855-5134                                                           |
|                       | Brian Shively, MC Administrative Services, Program Specialist<br>Brian.Shively@missioncollege.edu<br>(408) 855-5289                                                  |
|                       | Danny Nguyen, MC VP of Administrative Services<br><u>Danny.Nguyen@missioncollege.edu</u><br>(408) 855-5417                                                           |