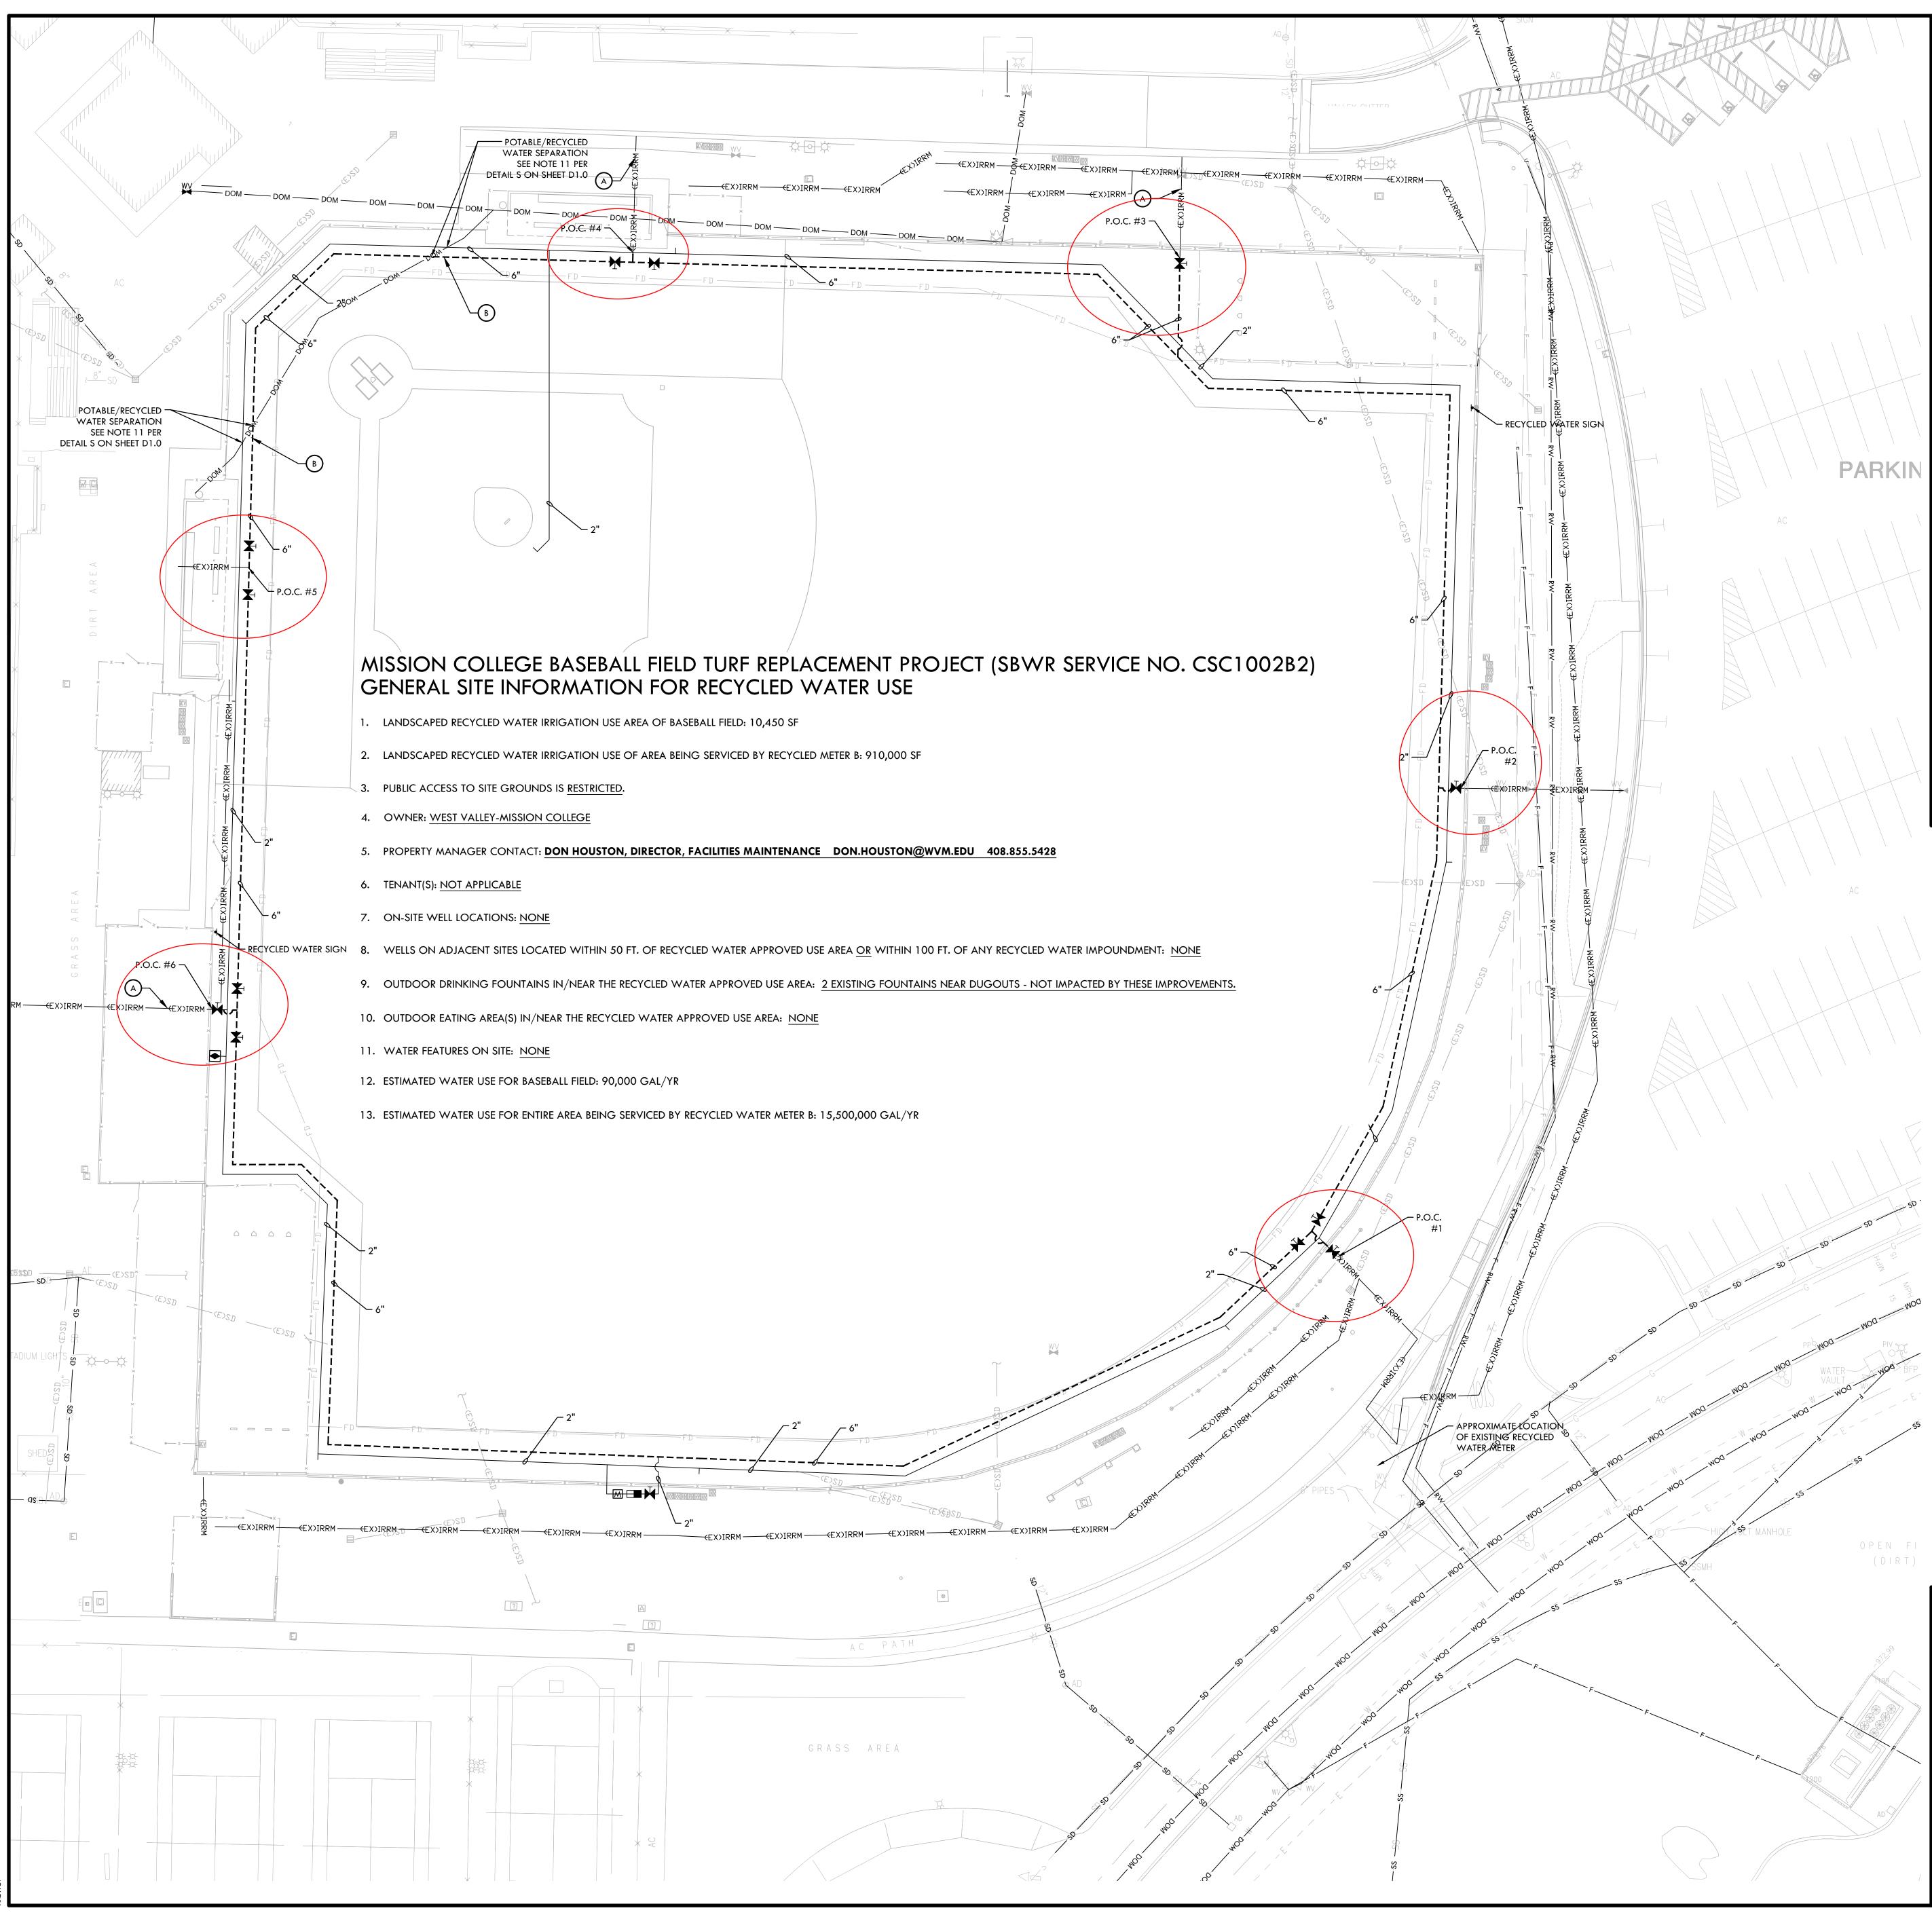

## IRRIGATION NOTES

- 1. THIS SYSTEM IS DESIGNED TO OPERATE AT A MAXIMUM FLOW OF 170 GPM. WITH A MINIMUM 80 STATIC P.S.I. AT THE POINT OF CONNECTION. CONTRACTOR SHALL VERIFY PRESSURE PRIOR TO BEGINNING WORK. CONTACT THE OWNER'S REPRESENTATIVE IMMEDIATELY SHOULD DISCREPANCY ARISE AND RE-DIRECT WORK TO AVOID DELAY.
- 2. CONTRACTOR SHALL ADJUST IRRIGATION HEADS FOR OPTIMUM COVERAGE WHILE REDUCING OVER-SPRAY ONTO WALKWAYS AND ADJACENT STRUCTURES. VALVES SHALL BE ADJUSTED TO AVOID MISTING AS APPLICABLE. CONTRACTOR SHALL MAKE MINOR ADJUSTMENTS TO HEAD LOCATIONS IN FIELD AS NECESSARY ONLY WITH APPROVAL OF THE OWNER'S REPRESENTATIVE.
- 3. IRRIGATION SYSTEM DESIGN IS DIAGRAMMATIC. WHERE PIPING, VALVES, QUICK COUPLERS, ETC. ARE SHOWN OUTSIDE OF LIMIT OF WORK, INTENT IS FOR PIPING, VALVES, ETC., TO BE INSTALLED WITHIN LIMIT OF WORK OF PROJECT. INDICATE EXACT LOCATIONS OF IRRIGATION EQUIPMENT ON RECORD DRAWINGS. REFER TO SPECIFICATIONS.
- CONTRACTOR SHALL REFER TO DETAILS AND SPECIFICATIONS FOR ADDITIONAL INFORMATION.
  IRRIGATION SYSTEM SOURCE SHALL BE FROM RECYCLED WATER. REFER TO SBWR RECYCLED WATER NOTES (DETAIL S, SHEET D1.0 AND DETAIL A, SHEET D1.1) AND GENERAL SITE INFORMATION FOR RECYCLED WATER USE (THIS SHEET).

| IRRIGATION LEGEND |                                                                                                      |                                                                                                                                                   |                        |     |     |  |
|-------------------|------------------------------------------------------------------------------------------------------|---------------------------------------------------------------------------------------------------------------------------------------------------|------------------------|-----|-----|--|
| SYM.              | ITEM                                                                                                 | MODEL NO./<br>DESCRIPTION                                                                                                                         | CAT.RAD.<br>/DES. RAD. | GPM | PSI |  |
| M                 | GATE VALVE                                                                                           | NIBCO: GATE VALVE, REFER TO SPECIFICATIONS                                                                                                        |                        |     |     |  |
|                   | QUICK<br>COUPLER<br>VALVE                                                                            | HUNTER: HQ-44-LRC-R 1" QUICK COUPLER VALVE IN<br>SYNTHETIC TURF                                                                                   |                        |     |     |  |
|                   | PRESSURE<br>REGULATOR                                                                                | WILKINS: 2" 500 XLYSBR PRESSURE REGULATOR WITH<br>WILKINS "S" STRAINER                                                                            |                        |     |     |  |
| М                 | RECYCLED<br>WATER SUB-<br>METER                                                                      | WATER METER - METRON FARNIER 2" SPECTRUM 500D WITH<br>INTEGRAL INNO8 ELECTRONIC REGISTER                                                          |                        |     |     |  |
|                   | MAIN LINE                                                                                            | 2" PURPLE PVC CL315 RCW AT 38" DEPTH (30" COVER TO TOP OF BASE ROCK ELEVATION).                                                                   |                        |     |     |  |
|                   | MAIN LINE                                                                                            | 6" PURPLE PVC CL315 RCW WITH DUCTILE IRON FITTINGS AND<br>MECHANICAL JOINT RESTRAINTS, AT 38" DEPTH (30" COVER TO TOP<br>OF BASE ROCK ELEVATION). |                        |     |     |  |
|                   | CONDUIT FOR<br>WIRING                                                                                | 1" SCHEDULE 80 PVC CONDUIT FOR 14 GAUGE WIRING<br>BETWEEN EXISTING COACH'S SWITCH/ REMOTE CONTROL<br>VALVES/ MASTER VALVE/ FLOW SENSOR            |                        |     |     |  |
| — ром —           | DOMESTIC<br>WATER LINE                                                                               | EXISTING/NEW POTABLE DOMESTIC WATER LINE.<br>REFER TO DRAINAGE & UTILITY PLAN                                                                     |                        |     |     |  |
| -(E)SD -          | STORM DRAIN<br>LINE                                                                                  | EXISTING STORM DRAIN LINE                                                                                                                         |                        |     |     |  |
| EX)IRRM·          | EXISTING<br>IRRIGATION<br>LINE                                                                       | EXISTING DOMESTIC IRRIGATION MAIN LINE                                                                                                            |                        |     |     |  |
| ٩                 | RECYCLED WATER SIGN                                                                                  |                                                                                                                                                   |                        |     |     |  |
|                   | N OF EXISTING N                                                                                      | CTION - TIE PROPOSED 6" A<br>AAIN LINE AND WATER PRES                                                                                             | · · · -                |     |     |  |
| A                 | RETAIN AND PROTECT EXISTING WIRE CONTROL WIRES. PROTECT OR REROUTE<br>CONTROL FOR OTHER THREE FIELDS |                                                                                                                                                   |                        |     |     |  |
| B                 | DOMESTIC WATER/ RECYCLED IRRIGATION WATER CROSSING                                                   |                                                                                                                                                   |                        |     |     |  |