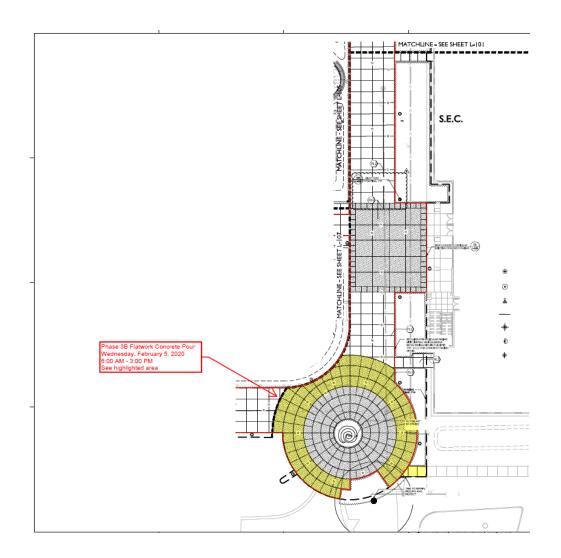

## CONSTRUCTION NOTICE MISSION COLLEGE CAMPUS

PROJECT NAME: Mission College Interdisciplinary Plaza

ACTIVITY DESCRIPTION: Phase 3B Flatwork Concrete Pour

SCHEDULE: Wednesday, February 5, 2020

CAMPUS IMPACT: SEE ATTACHED PLAN FOR PHASE 3B WORK AREA

Concrete pour will be ongoing for Phase 3B circular disc flatwork on Wednesday, February 5, 2020 from 6:00 AM to 3:00 PM. There will be approximately 5 trucks anticipated

for the pour. High noise impact is expected.